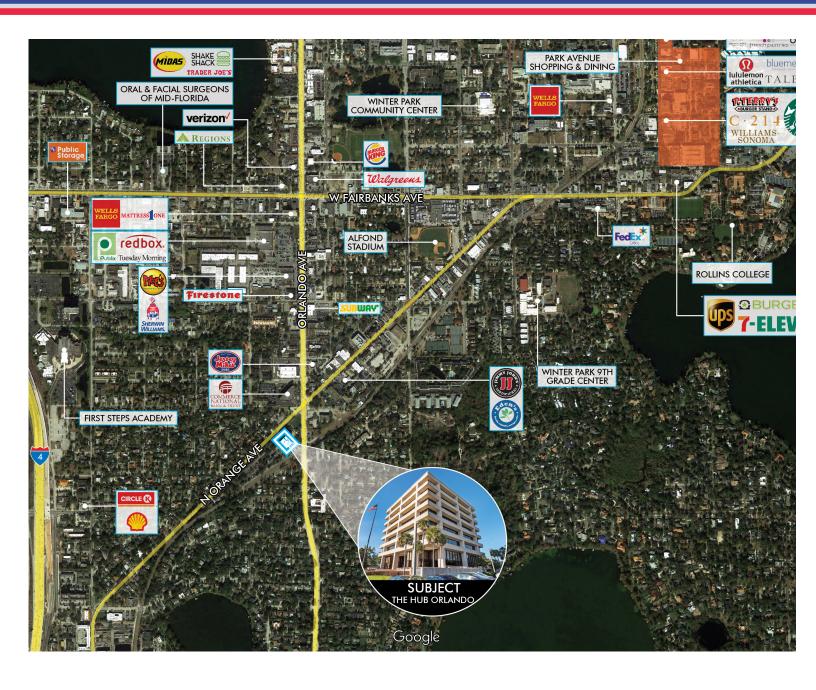

110,223 | \$110,101 | \$73,609 |
|  | Average HHs               | 4,316     | 38,450    | 79,665   |

| RAFFIC COUNT |             |  |
|--------------|-------------|--|
| Orange Ave.  | 14,600 AADT |  |
| Orlando Ave. | 34,748 AADT |  |



#### Contact us now for more information

#### **Kevin Hollenbeck**

Property Manager **407-759-3399** 

khollenbeck@dresi.com

Demetree Real Estate Services 941 W. Morse Blvd, Suite 315 | Winter Park, FL 32789 DemetreeRealEstate.com

No warranty or representation, express or implied, is made as to the accuracy of the information contained herein, and same is submitted subject errors, omissions, change of price, rental or other conditions, withdrawal without notice, and to any special listing and conditions imposed by our principals.

# **Aerial Map**



### Contact us now for more information

Kevin Hollenbeck
Property Manager
407-759-3399
khollenbeck@dresi.com

Demetree Real Estate Services 941 W. Morse Blvd, Suite 315 | Winter Park, FL 32789 DemetreeRealEstate.com