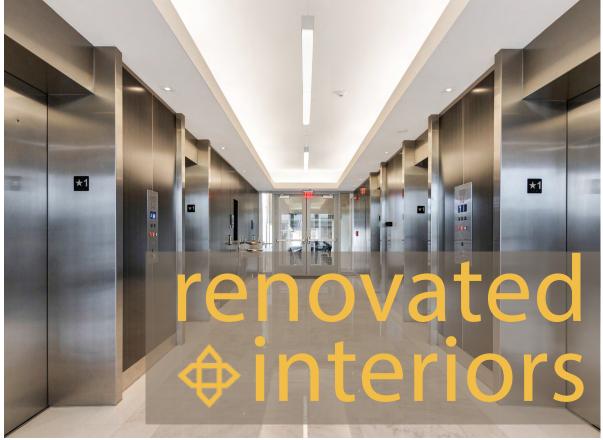

# Welcome to <br/> 2600 DOUGLAS

2600 Douglas has been thoughtfully re-envisioned with today's workforce in mind. The project recently completed the first phase of extensive renovations resulting in a functional and efficient building with attractive amenities. Completed renovations include updated lobby, common areas, elevator landings, restrooms and elevator modernization. Additionally, 2600 Douglas has a new entrance with a welcoming terrace and portecochère and a recently built Tenant Hub and Conference Center.