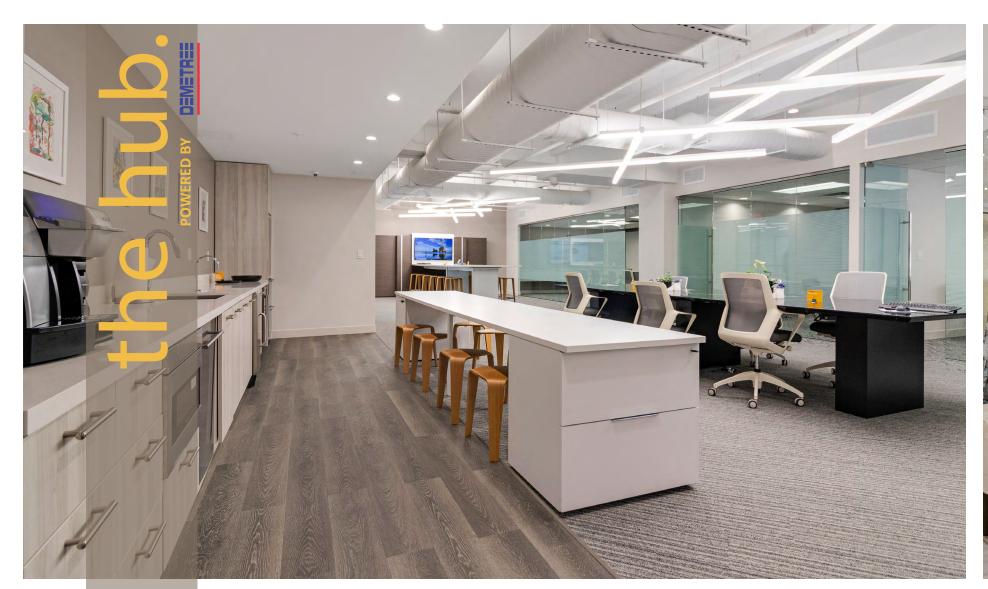

# Welcome to <br/> 2600 DOUGLAS

2600 Douglas has been thoughtfully re-envisioned with today's workforce in mind. The project recently completed the first phase of extensive renovations resulting in a functional and efficient building with attractive amenities. Completed renovations include updated lobby, common areas, elevator landings, restrooms and elevator modernization. Additionally, 2600 Douglas has a new entrance with a welcoming terrace and portecochère and a recently built Tenant Hub and Conference Center.