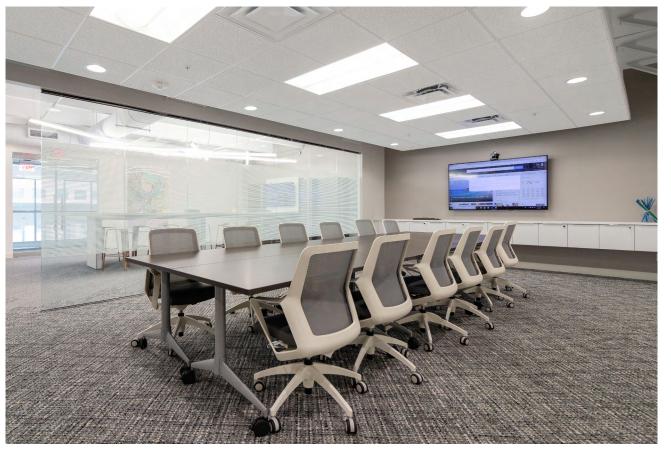

### WWW.2600 DOUGLAS.COM

195,000-square-foot renovated office building with office and retail space for lease

On-site bank with drive-thru and ATM

On-site deli

On-site leasing and management office

Newly completed Tenant Hub with conference room, audiovisual equipment, collaboration areas, complimentary WiFi and tenant services including notary and photocopies