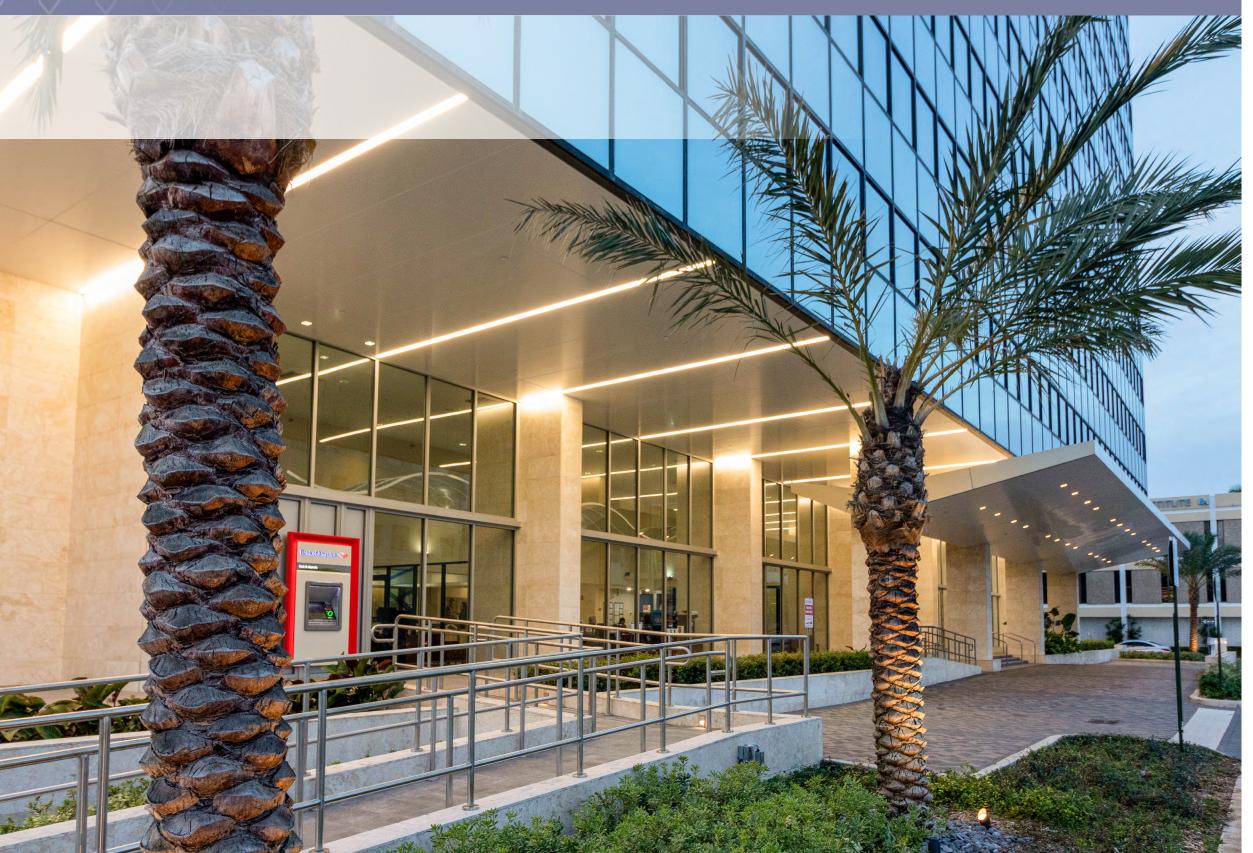

# Welcome to <br/> 2600 DOUGLAS

2600 Douglas has been thoughtfully re-envisioned with today's workforce in mind. The project recently completed the first phase of extensive renovations resulting in a functional and efficient building with attractive amenities. Completed renovations include updated lobby, common areas, elevator landings, restrooms and elevator modernization. Additionally, 2600 Douglas has a new entrance with a welcoming terrace and portecochère and a recently built Tenant Hub and Conference Center.

### WWW.2600 DOUGLAS.COM

195,000-square-foot renovated office building with office and retail space for lease

On-site bank with drive-thru and ATM

On-site deli

On-site leasing and management office

Newly completed Tenant Hub with conference room, audiovisual equipment, collaboration areas, complimentary WiFi and tenant services including notary and photocopies