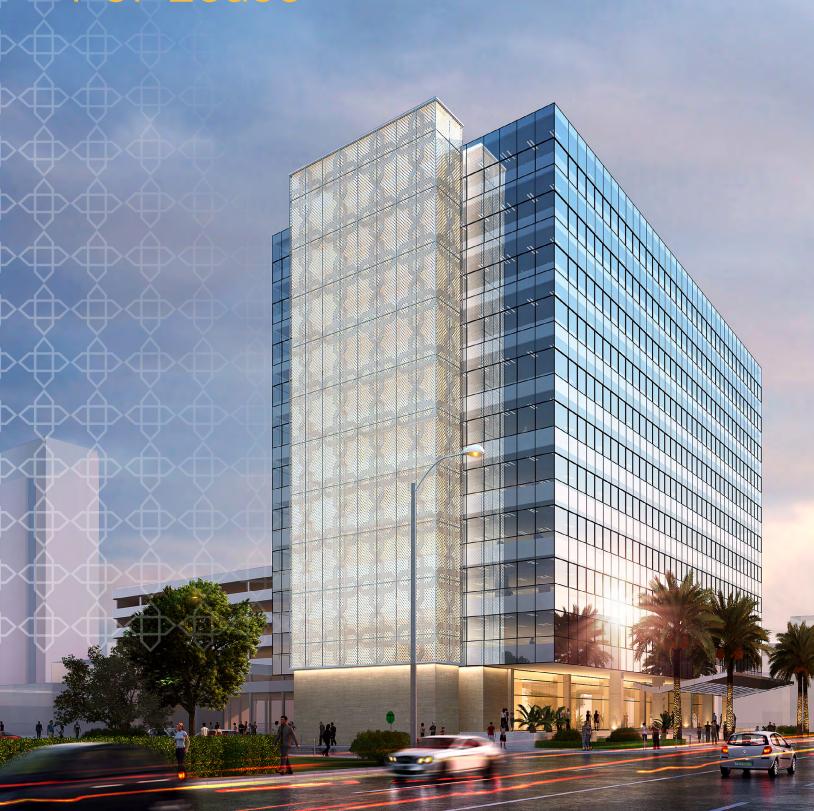

# Welcome to <br/> 2600 DOUGLAS

2600 Douglas has been thoughtfully re-envisioned with today's workforce in mind. The project recently completed the first phase of extensive renovations resulting in a functional and efficient building with attractive amenities. Completed renovations include updated lobby, common areas, elevator landings, restrooms and elevator modernization. Additionally, 2600 Douglas has a new entrance with a welcoming terrace and portecochère and a recently built Tenant Hub and Conference Center.

### WWW.2600 DOUGLAS.COM

195,000-square-foot renovated office building with office and retail space for lease

On-site bank with drive-thru and ATM

On-site deli

On-site leasing and management office

Newly completed Tenant Hub with conference room, audiovisual equipment, collaboration areas, complimentary WiFi and tenant services including notary and photocopies