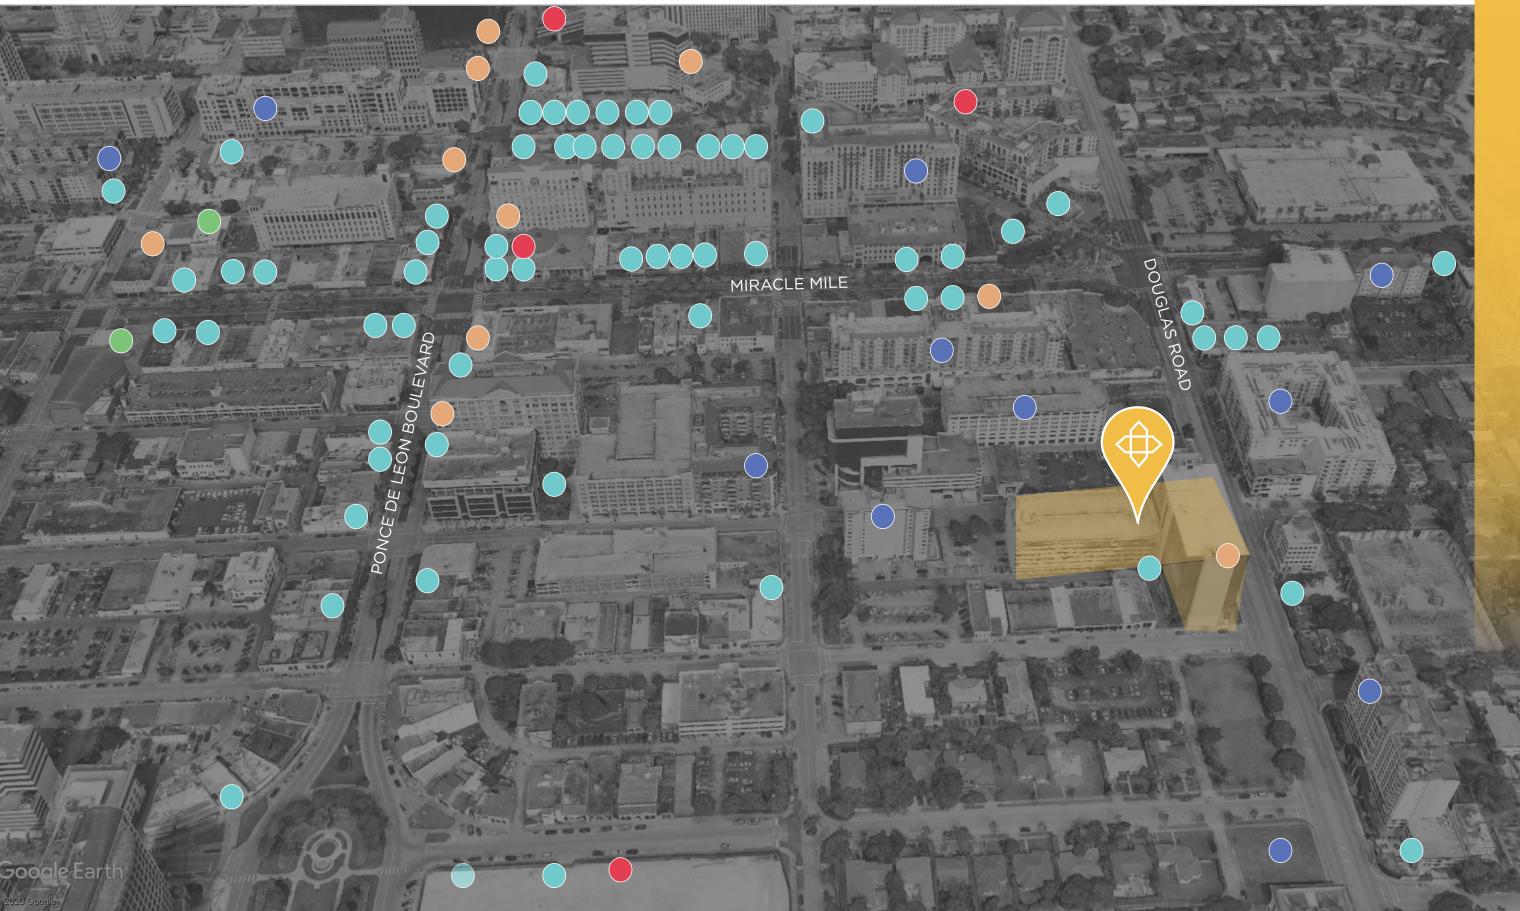

# Welcome to <br/> 2600 DOUGLAS

2600 Douglas has been thoughtfully re-envisioned with today's workforce in mind. The project recently completed the first phase of extensive renovations resulting in a functional and efficient building with attractive amenities. Completed renovations include updated lobby, common areas, elevator landings, restrooms and elevator modernization. Additionally, 2600 Douglas has a new entrance with a welcoming terrace and portecochère and a recently built Tenant Hub and Conference Center.

### WWW.2600 DOUGLAS.COM

195,000-square-foot renovated office building with office and retail space for lease

On-site bank with drive-thru and ATM

On-site deli

On-site leasing and management office

Newly completed Tenant Hub with conference room, audiovisual equipment, collaboration areas, complimentary WiFi and tenant services including notary and photocopies