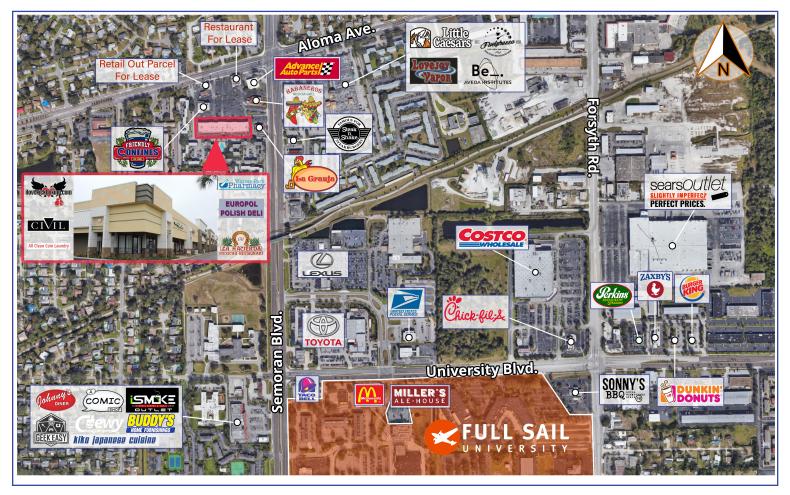

| TRAFFIC COUNT                                         |                            |  |  |
|-------------------------------------------------------|----------------------------|--|--|
| Semoran Blvd.                                         | 63,500 AADT                |  |  |
| Aloma Ave                                             | 61,000 AADT                |  |  |
| MAP                                                   | Raiders Run                |  |  |
| Bongan Ad                                             | Autorius Lin (226)         |  |  |
| Ambergate Rd<br>Aloma Ave                             | e. Forsyth R               |  |  |
| Aloma Ave<br>Aloma Ansden Rd<br>Amsden Rd<br>Abbey Rd | A I o ma<br>Sears Outlet a |  |  |

Costco Wholesale

Lexus of Orlando