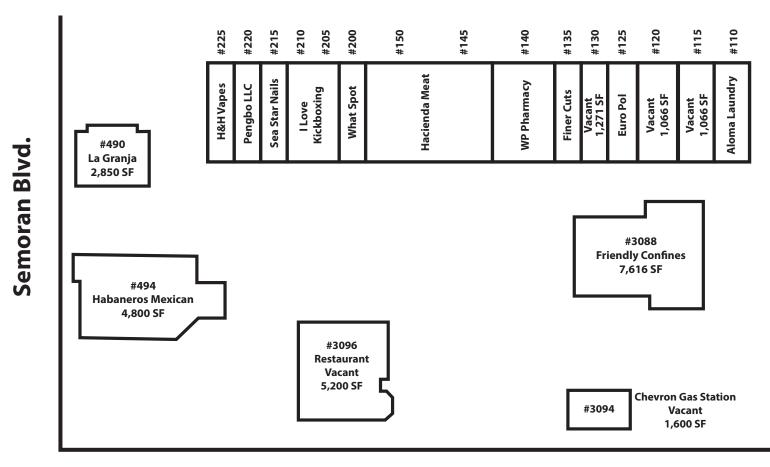

TE 407.449-1881 rusty@dresi.com Demetree Real Estate Services 941 W Morse Blvd. Suite 315 | Winter Park, FL 32789 DemetreeRealEstate.com

## Suite 115





### Contact us now for more information

RUSTY STOECKEL BROKER/ASSOCIATE 407.449-1881 rusty@dresi.com Demetree Real Estate Services 941 W Morse Blvd. Suite 315 | Winter Park, FL 32789 DemetreeRealEstate.com



### Contact us now for more information

RUSTY STOECKEL BROKER/ASSOCIATE 407.449-1881 rusty@dresi.com

Demetree Real Estate Services 941 W Morse Blvd. Suite 315 | Winter Park, FL 32789 DemetreeRealEstate.com



### Contact us now for more information

RUSTY STOECKEL BROKER/ASSOCIATE 407.449-1881 rusty@dresi.com Demetree Real Estate Services 941 W Morse Blvd. Suite 315 | Winter Park, FL 32789 DemetreeRealEstate.com

### Site Plan



Aloma Ave.

### Contact us now for more information

RUSTY STOECKEL BROKER/ASSOCIATE 407.449-1881 rusty@dresi.com Demetree Real Estate Services 941 W Morse Blvd. Suite 315 | Winter Park, FL 32789 DemetreeRealEstate.com