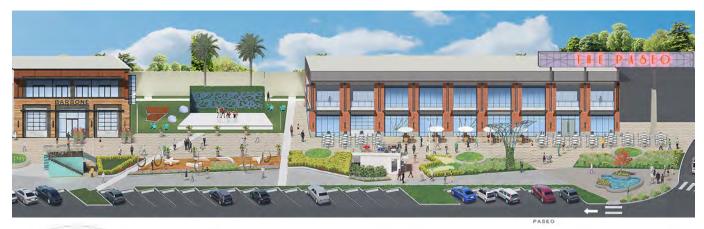

## The Paseo At Main Entrance to UCF

# FOR LEASE | RETAIL

#### **PROPERTY FEATURES:**

- 1,635 new students beds being built in new student housing facility
- Across from the main entrance to the University of Central Florida on the corner of Alafaya Trail/SR 434 and University Blvd.
- Within one mile of 2,700,000 SF of off ce and 4,200 apartment units
- Solid mix of tenants
- Ample parking
- Short Term spaces currently available
- Parking Count 4/1000