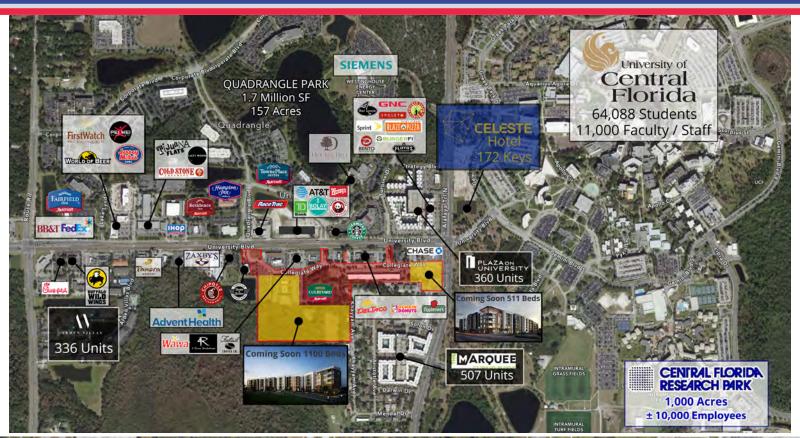

### **Market Aerial: A Closer Look**

#### **PROPERTY FEATURES:**

- 1,635 new students beds being built in new student housing facility
- Across from the main entrance to the University of Central Florida on the corner of Alafaya Trail/SR 434 and University Blvd.
- Within one mile of 2,700,000 SF of off ce and 4,200 apartment units
- Solid mix of tenants
- Ample parking
- Short Term spaces currently available
- Parking Count 4/1000