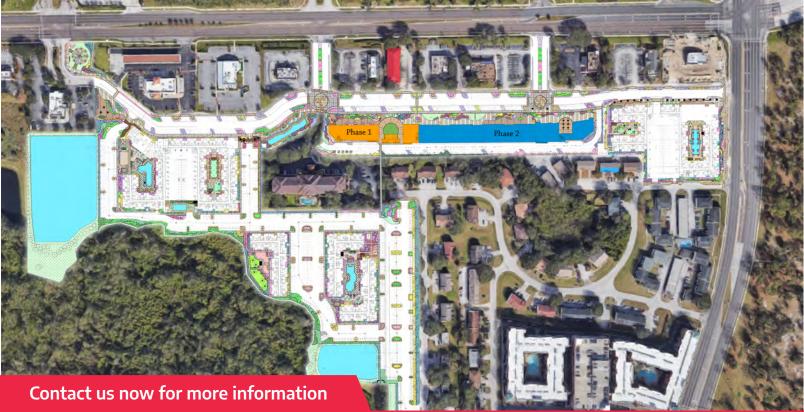

# **Existing Building / Parking**

| TOTAL OUTPARCEL PARKING |               |            |            |  |  |
|-------------------------|---------------|------------|------------|--|--|
| LOTS 7-9                | Retail Center | 398        | 190        |  |  |
| TOTAL PARKING           |               | 700 SPACES | 560 SPACES |  |  |

### Contact us now for more information