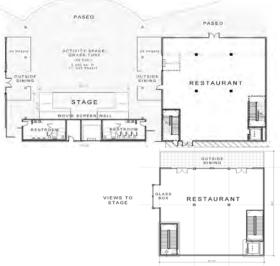

#### **GROSS SF**

- 1ST FLOOR: 4,139 - 2ND FLOOR: 4,200 **NET SF** 

- 1ST FLOOR: 3,495 - 2ND FLOOR: 3,555

**BLDG. GROSS SF: 8,278 BLDG. GROSS SF: 7,050** 

PATIO SF: 582