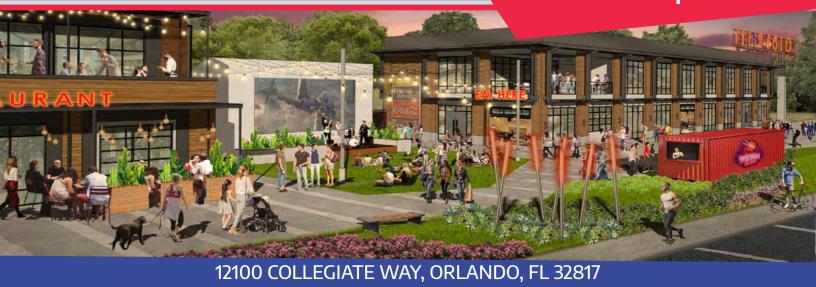

## The Paseo At Main Entrance to UCF

#### **PROPERTY FEATURES:**

- 1,635 new students beds being built in new student housing facility
- Across from the main entrance to the University of Central Florida on the corner of Alafaya Trail/SR 434 and University Blvd.
- Within one mile of 2,700,000 SF of off ce and 4,200 apartment units
- Solid mix of tenants
- Ample parking
- Short Term spaces currently available
- Parking Count 4/1000