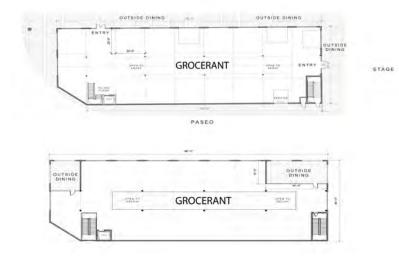

#### **GROSS SF**

**NET SF** - 1ST FLOOR: 10,659

- 1ST FLOOR: 9,958 - 2ND FLOOR: 8,673 - 2ND FLOOR: 9,374 BLDG.

**GROSS SF**: 20,033

**BLDG. GROSS SF**: 18,631

+/- 30 BAYS

@ AVG. 400 SF EACH PATIO SF: 413