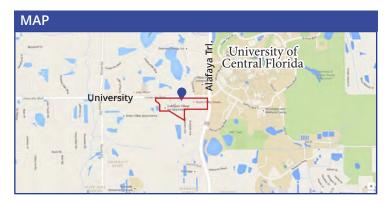

#### **PROPERTY FEATURES:**

- 1,635 new students beds being built in new student housing facility
- Across from the main entrance to the University of Central Florida on the corner of Alafaya Trail/SR 434 and University Blvd.
- Within one mile of 2,700,000 SF of off ce and 4,200 apartment units
- Solid mix of tenants
- Ample parking
- Short Term spaces currently available
- Parking Count 4/1000