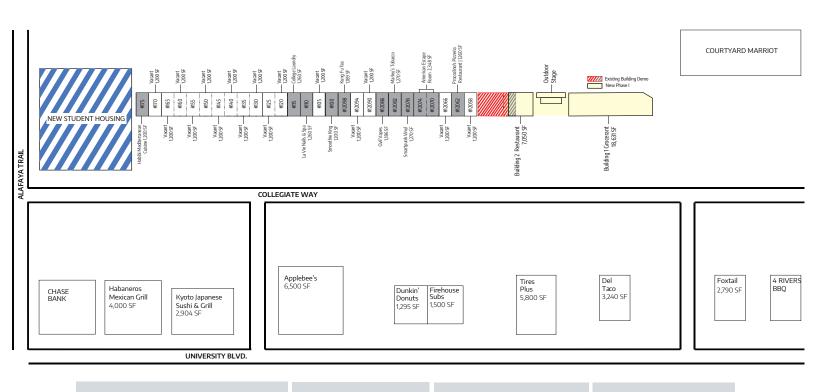

#### **PROPERTY FEATURES:**

- 1,635 new students beds being built in new student housing facility
- Across from the main entrance to the University of Central Florida on the corner of Alafaya Trail/SR 434 and University Blvd.
- Within one mile of 2,700,000 SF of off ce and 4,200 apartment units
- Solid mix of tenants
- Ample parking
- Short Term spaces currently available
- Parking Count 4/1000

# **Existing Building / Parking**

| TOTAL OUTPARCEL PARKING |               |            |            |  |  |
|-------------------------|---------------|------------|------------|--|--|
| LOTS 7-9                | Retail Center | 398        | 190        |  |  |
| TOTAL PARKING           |               | 700 SPACES | 560 SPACES |  |  |