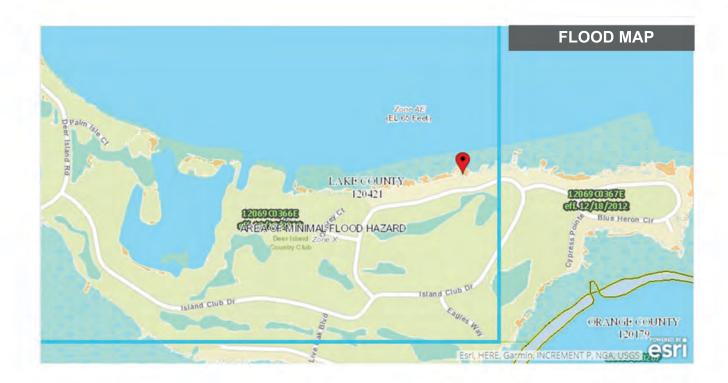

# SITE DESCRIPTION

| Gross:      | 0.91 Acres or 39,640 SqFt |
|-------------|---------------------------|
| Net/Usable: | 0.45 Acres or 19,602 SqFt |
| Usable %:   | 49.50%                    |
| Shape:      | Rectangular               |
| Utilities:  | All Utilities Available   |