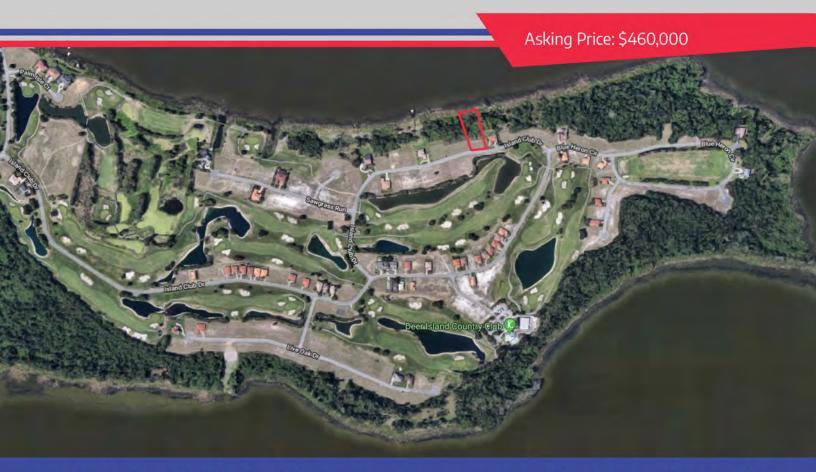

# Residential Lot Tavares, FL

### Lakefront lot on Lake Dora located within gated community of Deer Island Golf and Country Club.

#### Satellite Map