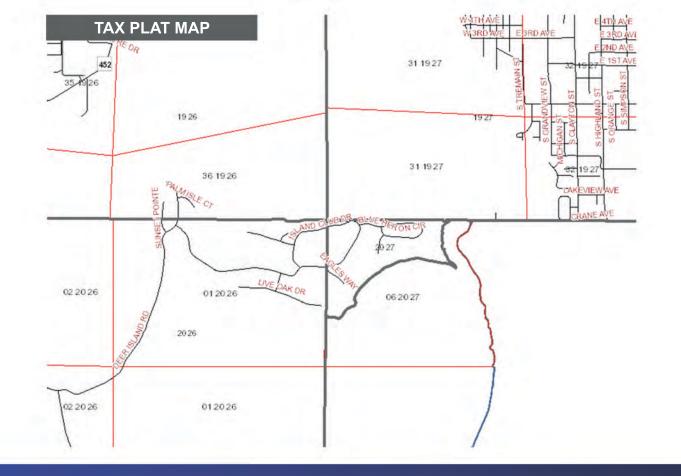

tuated on the secluded 400-acre Deer Island, amidst the Harris Chain of Lakes part of Oklawaha River Basin in Tavares, Florida.

• Deer Island Country Club is home to Central Florida's only island golf course. It's a semi-private, 18-hole golf course offering breathtaking views of Lake Dora and Lake Beauclaire. Florida's largest chain of natural lakes makes this a paradise for golfers, boaters and nature lovers.

#### ZONING DESIGNATIONS

| Zoning Jurisdiction:   | Lake Cour |
|------------------------|-----------|
| Zoning Classification: | PUD       |
| Future Land Use:       | PUD       |

#### Contact us for more information

Rusty Stoeckel Broker/Associate Main: (407) 915-0188 Email: rusty@dresi.com Demetree Global 941 W Morse Blvd, Suite 315 Winter Park, FL 32789 DemetreeGlobal.com



PARCEL ID'S

36-19-26-2005-00H-00900

## **DEMOGRAPHICS**

| Population                                                                                    | 1 Mile                          |
|-----------------------------------------------------------------------------------------------|---------------------------------|
| 2019 Total Population:<br>2024 Population:<br>Pop. Growth 2019-2024:<br>Average Age           | 220<br>244<br>10.91%<br>44.6t   |
| Housing                                                                                       | 1 Mile                          |
| Median Home Value:<br>Median Year Built:                                                      | \$288,234<br>1987               |
| Households