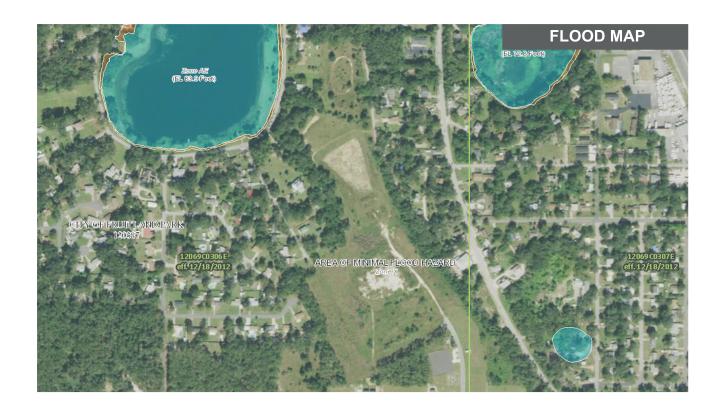

# SITE DESCRIPTION

Gross: 14.17 Acres or 617,245 Sq/Ft

Interior or Corner: Interior

Utilities: All Utilities Available