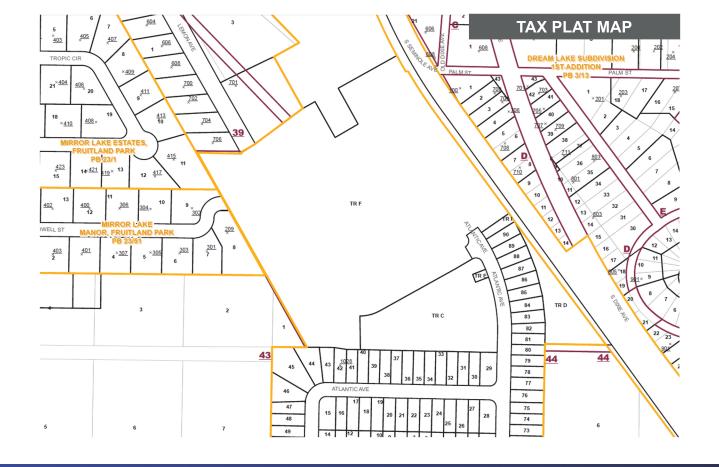

is Phase 2 of Mirror Lake Village (90 lots in phase 1)
   and close to a Walmart Supercenter and ALDI (2 miles).
- It is about a 10 minute drive to to Bonifay Golf & Country Club and The Villages.
- Fruitland Park is the gateway to the State of Florida's Lake Griffin State Park. This park offers an amphitheater, boating, tours, camping, canoeing, kayaking, hiking and nature trails, fishing, and a picnic area.

#### **ZONING DESIGNATIONS**

Zoning Jurisdiction: Lake County

Zoning Classification: PUD- Residential

Future Land Use: Residential

Allowable Uses: 76, 40 foot, Single Family Lots

#### Contact us for more information

Demetree Real Estate Services

Main: (407) 759-3399 Email: leasing@dresi.com Demetree Global 941 W Morse Blvd, Suite 315 Winter Park, FL 32789 DemetreeGlobal.com



# **PARCEL ID'S**

091924140000F00000

# **DEMOGRAPHICS**

| DEMOCINAL THOS                                                                                |                                    |                                     |                                     |
|-----------------------------------------------------------------------------------------------|------------------------------------|-------------------------------------|-------------------------------------|
| Population                                                                                    | 1 Mile                             | 3 Mile                              | 5 Mile                              |
| 2019 Total Population:<br>2024 Population:<br>Pop. Growth 2019-2024:<br>Average Age           | 3,874<br