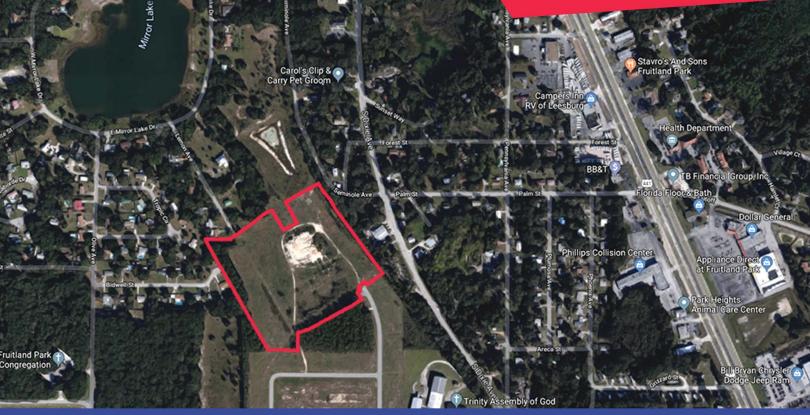

## **Call for Pricing**

Located on Atlantic Ave in Fruitland Park, FL just west of US Hwy 441 at S Dixie Avenue, less than 5 Miles from the Villages.

#### **Satellite Map**