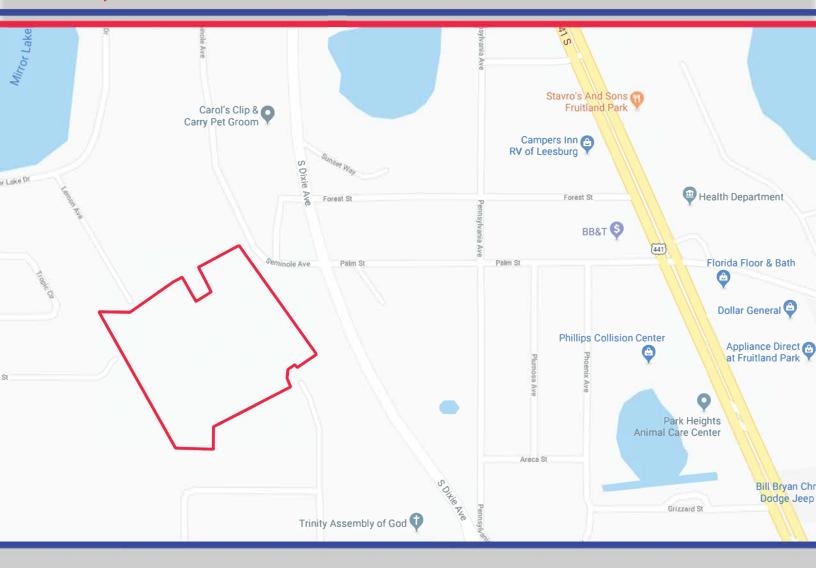

|

## **COMMUNITY NOTES**

The property is Phase 2 of Mirror Lake Village (90 lots in phase 1) and close to a Walmart Supercenter and ALDI (2 miles). It is about a 10 minute drive to to Bonifay Golf & Country Club and The Villages.

Fruitland Park is the gateway to the State of Florida's Lake Griffin State Park. This park offers an amphitheater, boating, tours, camping, canoeing, kayaking, hiking and nature trails, fishing, and a picnic area.



# SITE DESCRIPTION

Gross: 14.17 Acres or 617,245 Sq/Ft

Interior or Corner: Interior

Utilities: All Utilities Available

#### **ZONING DESIGNATIONS**

Zoning Jurisdiction: Lake County

Zoning Classification: PUD- Residential

Future Land Use: Residential

Allowable Uses: 76, 40 foot, Single Family Lots



#### **Satellite Map**



#### **Contact us for more information**

Demetree Real Estate Services

Main: (407) 759-3399 Email: leasing@dresi.com Demetree Global 941 W Morse Blvd, Suite 315 Winter Park, FL 32789 DemetreeGlobal.com