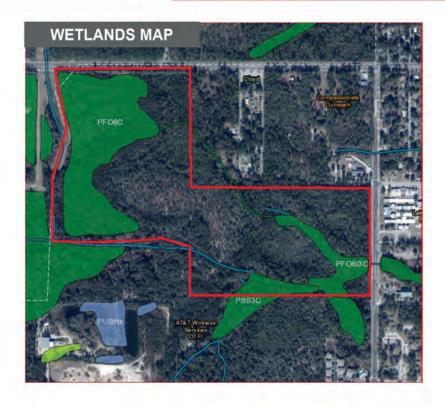

# SITE DESCRIPTION

| 133.62 Acres or 5,820,487 SqFt |
|--------------------------------|
| 65.70 Acres or 2,861,892 SqFt  |
| 49.20%                         |
| Irregular                      |
| All Utilities Available        |
|                                |