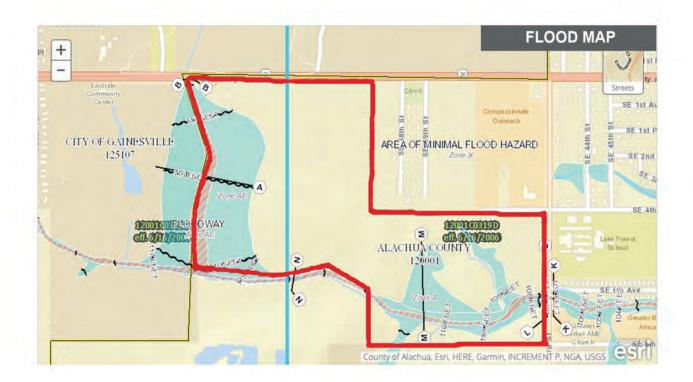

# SITE DESCRIPTION

| 133.62 Acres or 5,820,487 SqFt |
|--------------------------------|
| 65.70 Acres or 2,861,892 SqFt  |
| 49.20%                         |
| Irregular                      |
| All Utilities Available        |
|                                |