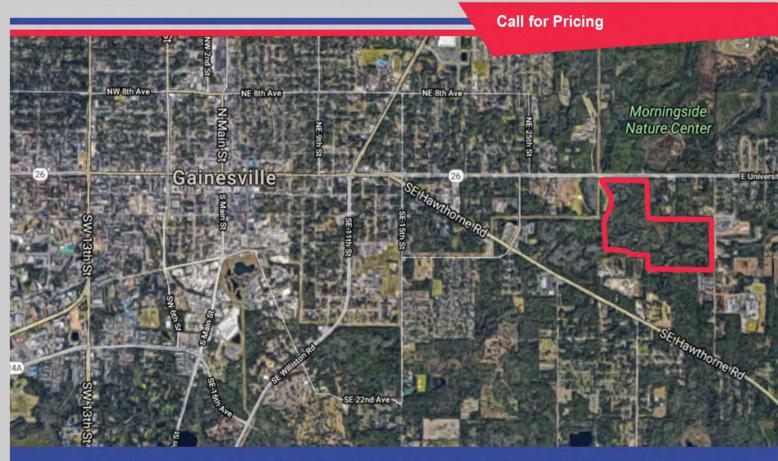

# Residential Lot Gainesville, FL

Site at the southwest quadrant of E University Avenue and SE 43rd Street in the city of Gainesville

### **Property Features:**

• Approximately 2.5 miles east of Downtown and 3.5 miles east of the University of Florida.

• The property borders Fred Cone Park, which features an eight-lane, competition-quality, 440-meter rubberized track and interior field.

### **COMMUNITY NOTES**

The site is located at the southwest quadrant of E University Avenue and SE 43rd Street in the City of Gainesville. Approximately 2.5 miles east of Downtown and 3.5 miles east of the University of Florida. The property borders Fred Cone Park, which features an eight-lane, competition-quality, 440-meter rubberized track and interior field. Fred Cone Park is the premier track in Gainesville.

## Satellite Map