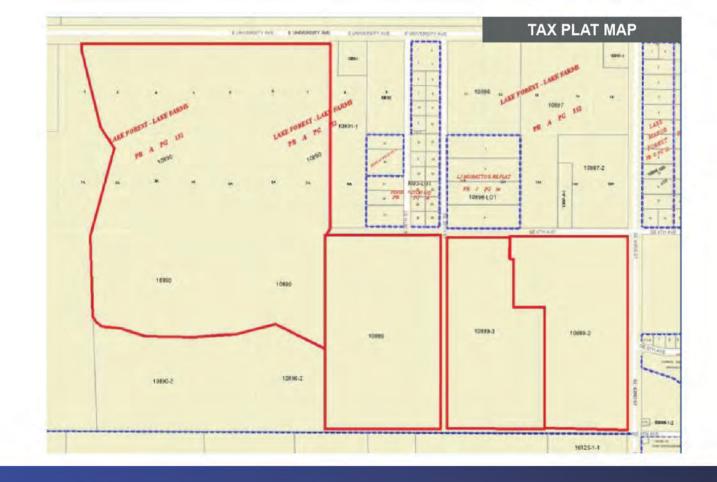

|
|------------------------|----------------------------------------------------------------------------------------------------------------------|
| Zoning Classification: | Residential                                                                                                          |
| Future Land Use:       | Residential Low                                                                                                      |
| Density:               | Max of 12 Unites per Acre                                                                                            |
| Allowable Uses:        | Variety of residential, but the city would support a change<br>in zoning or PUD to allow for commercial or mixed-use |





### PARCEL ID'S

10890-000-000 10889-000-000 10889-002-000 10889-003-000

### DEMOGRAPHICS

| Population             | 1 Mile   | 1 Mile    | 5 Mile    |
|------------------------|----------|-----------|-----------|
| 2019 Total Population: | 3.061    | 29,254    | 76,184    |
| 2024 Population:       | 3,194    | 305,453   | 80,108    |
| Pop. Growth 2019-2024: | 4.34%    | 4.41%     | 5.15%     |
| Average Age            | 35.9     | 37.1      | 32.6      |
| Housing                | 1 Mile   | 1 Mile    | 5 Mile    |
| Median Home Value:     | \$82,911 | \$101,324 | \$125,261 |
| Median Year Built:     | 1975     | 1967      | 1975      |
| Households             | 1 Mile   | 1 Mile    | 5 Mile    |
| 2019 Total Households: | 957      | 10,572    | 28,430    |
| HH Growth 2019-2024