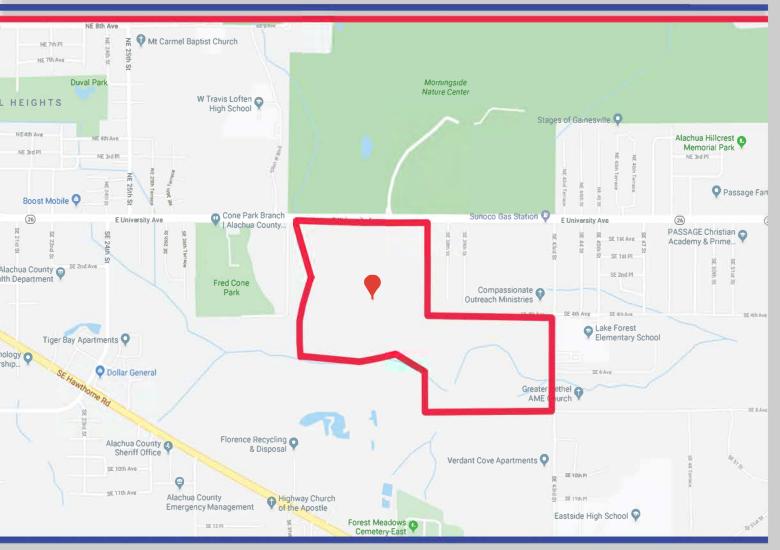

# Residential Lot Gainesville, FL

Site at the southwest quadrant of E University Avenue and SE 43rd Street in the city of Gainesville

### **COMMUNITY NOTES**

The site is located at the southwest quadrant of E University Avenue and SE 43rd Street in the City of Gainesville. Approximately 2.5 miles east of Downtown and 3.5 miles east of the University of Florida. The property borders Fred Cone Park, which features an eight-lane, competition-quality, 440-meter rubberized track and interior field. Fred Cone Park is the premier track in Gainesville.

## Satellite Map