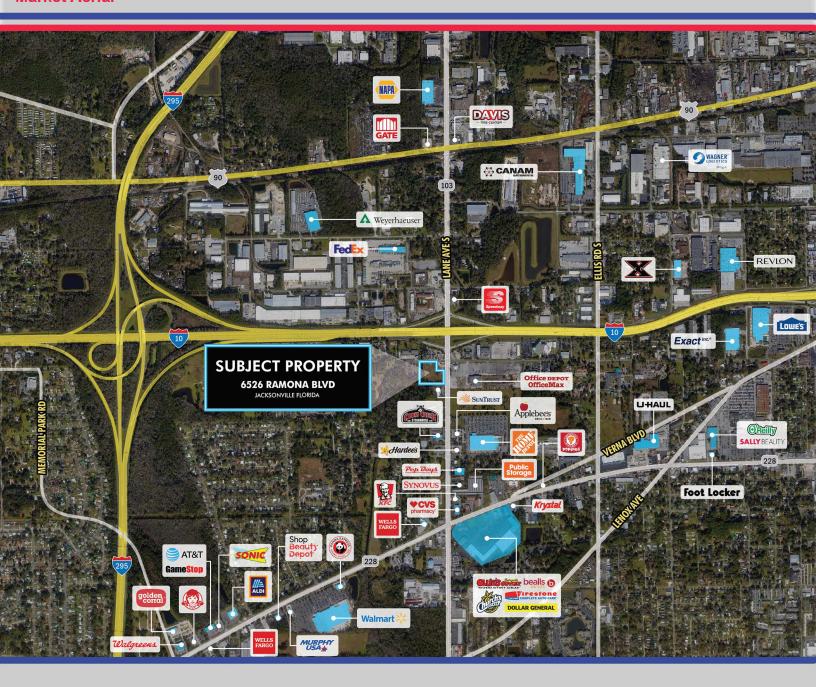

tion:** 8,689 43,461 95,910 1 Mile 3 Mile 5 Mile Households Median Household Inc: \$38,304 \$56,339 \$51,460 Median HH Age: 32.3 37 36.9 **COMMUNITY NOTES**

- Ideal for restaurants and junior anchor boxes
- Full I-10 interchange with easy access to I-275
- Excellent visibility on I-10
- Land Size: 3.12 Acres (Approx. 417' x 333')
- Southwest quadrant of Ramona Blvd. and Lane Ave.

# **PUD CONCEPTUAL PLAN**



# **Traffic Count**

Romona Blvd. 5,309 AADT Lane Ave. 23,000 AADT

# **ZONING DESIGNATIONS**

**Zoning Jurisdiction:** City of Jacksonville

Zoning Classification: CN, Commercial Neighborhood Pending Approvals: NC, Neighborhood Commercial

# RAMONA BOULEVARD (BC RIGHT-OF-WAY) N. BOYSTON S. ISBN 100 100 IN THE STREET AND AND STREET S. ISBN 100 IN THE STREET S.

## **Market Aerial**



# Contact us for more information

Demetree Real Eastate Services

Main: (407) 759-3399 Email: leasin**g@**dresi.**c**om

Demetree Global 941 W Morse Blvd, Suite 315 Winter Park, FL 32789 DemetreeGlobal.com