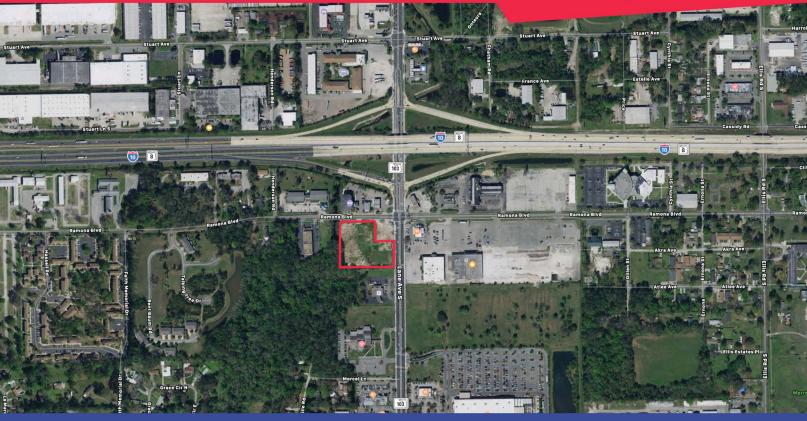

### **Property Features:**

- · Ideal for restaurants and junior anchor boxes
- Full I-10 interchange with easy access to I-275
- Excellent visibility on I-10
- Land Size: 3.12 Acres (Approx. 417' x 333')
- · Southwest quadrant of Ramona Blvd. and Lane Ave.

- Ideal for restaurants and junior anchor boxes
- Full I-10 interchange with easy access to I-275
- Excellent visibility on I-10
- Land Size: 3.12 Acres (Approx. 417' x 333')
- Southwest quadrant of Ramona Blvd. and Lane Ave.