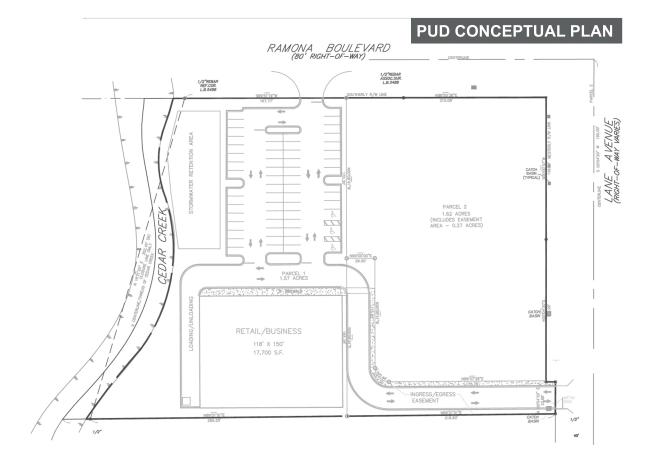

# Ground Lease/Build to Suit

Jacksonville, FL







6526 RAMONA BLVD., JACKSONVILLE, FL 32205

### **Property Features:**

- · Ideal for restaurants and junior anchor boxes
- Full I-10 interchange with easy access to I-275
- Excellent visibility on I-10
- Land Size: 3.12 Acres (Approx. 417' x 333')
- · Southwest quadrant of Ramona Blvd. and Lane Ave.

### **ZONING DESIGNATIONS**

**Zoning Jurisdiction:** City of Jacksonville

**Zoning Classification:** 

Neighborhood

Pending Approvals: NC, Neighborhood

Commercial

### Contact us for more information

Demetree Real Estate Services

Main: (407) 759-3399 Email: leasing@dresi.com Demetree Global 941 W Morse Blvd, Suite 315 Winter Park, FL 32789 DemetreeGlobal.com



# PARCEL ID'S

007453-0000

### **DEMOGRAPHICS Population** 1 Mile 3 Mile 5 Mile 2017 Total Population: 5,087 64,761 162,955 **Daytime Population:** 8,689 43,461 95,910 1 Mile 3 Mile 5 Mile Households Median Household Inc: \$38,304 \$56,339 \$51,460 Median HH Age: 32.3 37 36.9 **COMMUNITY NOTES**

- Ideal for restaurants and junior anchor boxes
- Full I-10 interchange with easy access to I-275
- Excellent visibility on I-10
- Land Size: 3.12 Acres (Approx. 417' x 333')
- Southwest quadrant of Ramona Blvd. and Lane Ave.

# **PUD CONCEPTUAL PLAN**



# **Traffic Count**

Romona Blvd. 5,309 AADT Lane Ave. 23,000 AADT

# **ZONING DESIGNATIONS**

**Zoning Jurisdiction:** City of Jacksonville

Zoning Classification: CN, Commercial Neighborhood Pending Approvals: NC, Neighborhood Commercial

#