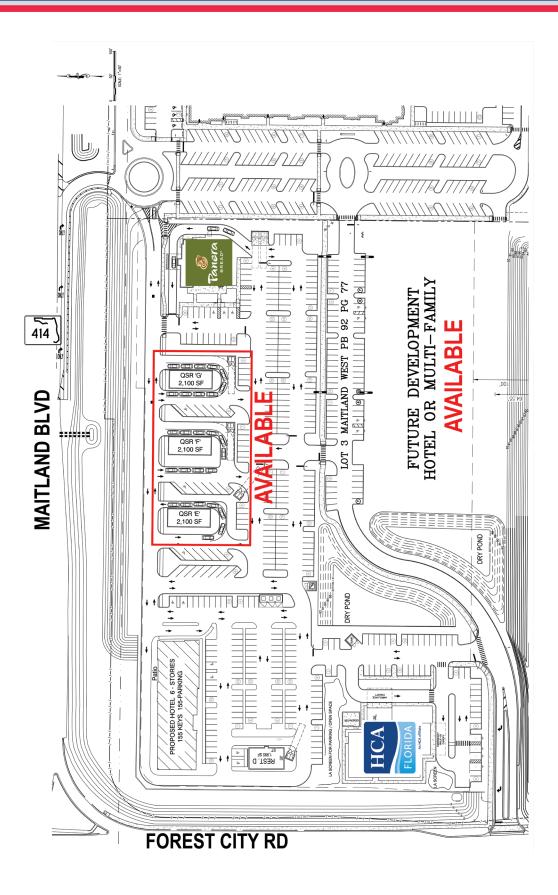

## **Site Plan - Retail Portion**

#### Demetree Real Estate Services | 941 W Morse Blvd. Suite 315 | Winter Park, FL 32789 | DemetreeRealEstate.com