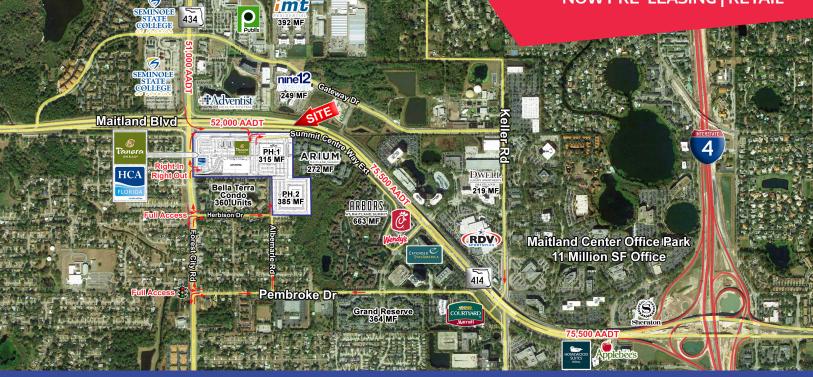

## Maitland West Retail Ground Leases/Build to Suit

SR 434 and SR 414

### NOW PRE-LEASING | RETAIL

### SOUTHEASTERN QUADRANT OF FOREST CITY RD (SR 434) & MAITLAND BLVD (SR 414), FL

### **PROPERTY FEATURES:**

- New Mixed Use Development Retail, Restaurant and Multi-Family
- Entitled for up to 1.3 million SF of Commercial
- Up to 900 Class A Multi-Family Units Coming Soon
- Minutes from the Maitland Center (an 11 Million SF office center with 73,000 Employees)
- Across from Adventist Health System Corporate HQ (750K Sq. Ft.) & Seminole State College
- 6,200 Multi-family Units in the Immediate Walkable Area
- Build to Suit Opportunities
- Retail Out Parcel Sites for Lease