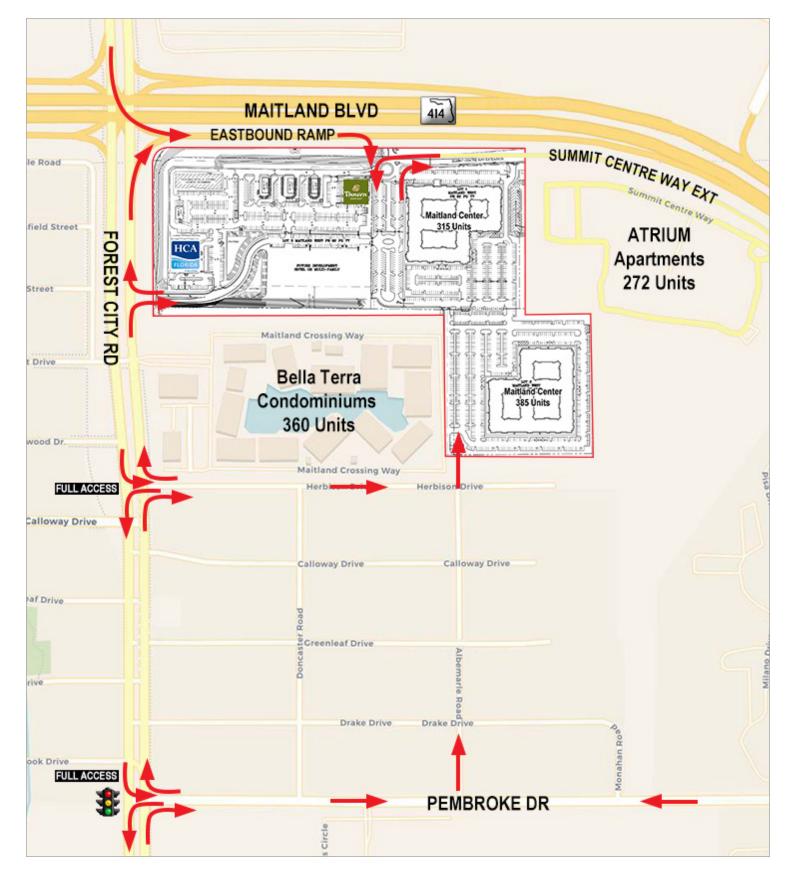

## **Ingress and Egress**

#### Demetree Real Estate Services | 941 W Morse Blvd. Suite 315 | Winter Park, FL 32789 | DemetreeRealEstate.com