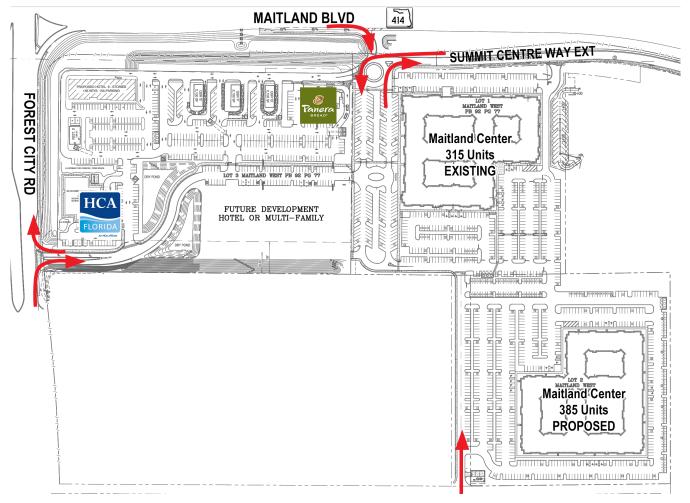

# **Multi-family Rendering and Preliminary Site Plan - Overall**

#### Demetree Real Estate Services | 941 W Morse Blvd. Suite 315 | Winter Park, FL 32789 | DemetreeRealEstate.com