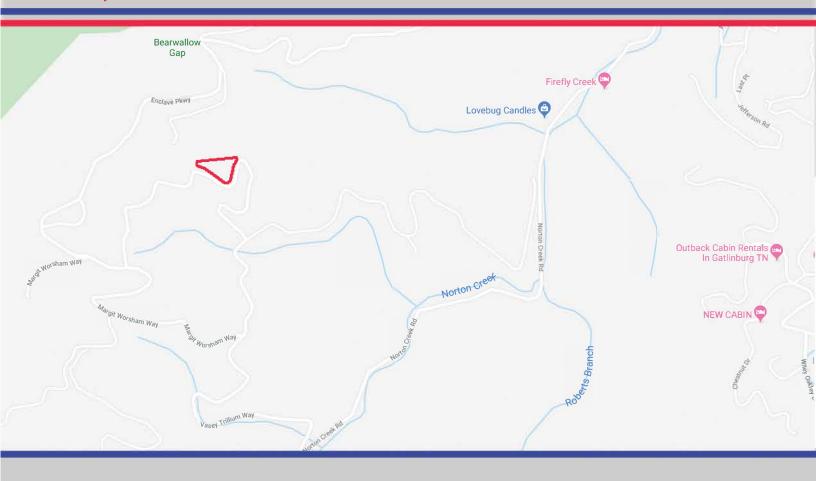

| Sevier County              |  |
| 2013/2017 Households:<br>Median Household Inc:<br>Avg Household Size: | 36,901<br>\$44,473<br>2.56 |  |
| COMMUNITY NOTES                                                       |                            |  |

104 total lots: 75 lots in Phase I, 29 lots in Phase II (additional future phases in the community also planned)

- Completed the final stages of reopening the property in 2018
- Reactivated the HOA
- New website at nortoncreekliving.com
- 1 hour from Knoxville; 2 hours from Asheville; 4 hours from Atlanta



# SITE DESCRIPTION

Gross Utilities ± 17.73 Acres or 772,319 Sq/Ft

Available

# **ZONING DESIGNATIONS**

**Zoning Jurisdiction: City of Oviedo** 

Zoning Classification: PUD-Commercial, Residential, Public



## **Satellite Map**



### **Contact us for more information**

Rusty Stoeckel Broker/Associate

Main: (407) 440-5424 Email: rusty@dresi.com Demetree Global 941 W Morse Blvd, Suite 315 Winter Park, FL 32789 DemetreeGlobal.com