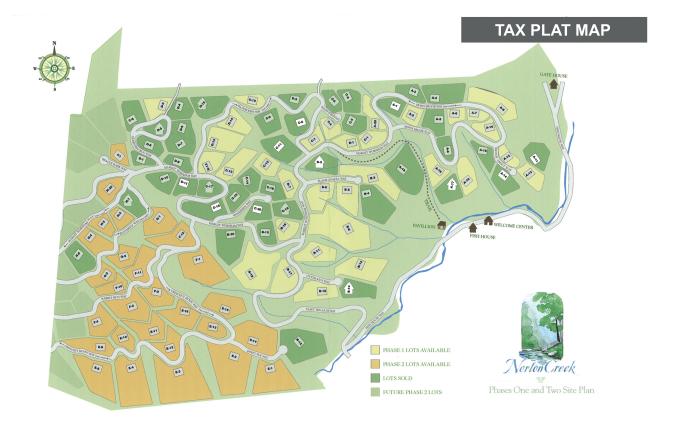

#### **Property Features:**

104 total lots: 75 lots in Phase I, 29 lots in Phase II (additional future phases in the community also planned)

- Completed the final stages of reopening the property in 2018
- Reactivated the HOA
- · New website at nortoncreekliving.com
- 1 hour from Knoxville
- 2 hours from Asheville
- 4 hours from Atlanta

104 total lots: 75 lots in Phase I, 29 lots in Phase II (additional future phases in the community also planned)

- Completed the final stages of reopening the property in 2018
- Reactivated the HOA
- New website at nortoncreekliving.com
- 1 hour from Knoxville; 2 hours from Asheville; 4 hours from Atlanta