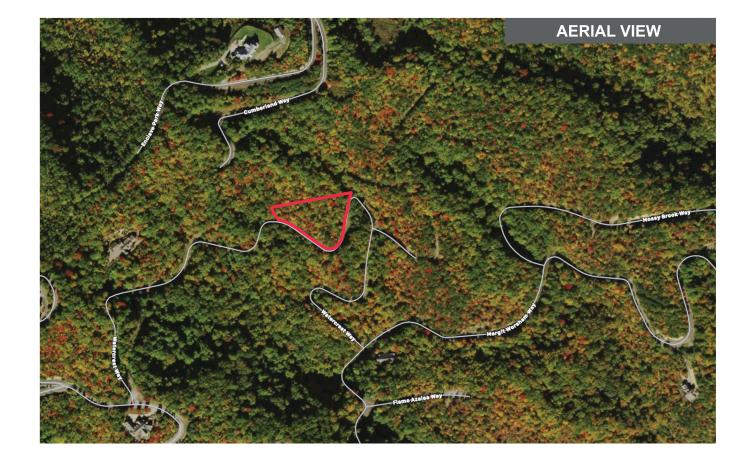

inburg, TN





Nestled in the Great Smokey Mountains, this nearly 1 acre residential lot sits near the top of the ridge within the Norton Creek Resort community.

#### **Property Features:**

104 total lots: 75 lots in Phase I, 29 lots in Phase II (additional future phases in the community also planned)

- Completed the final stages of reopening the property in 2018
- Reactivated the HOA
- · New website at nortoncreekliving.com
- 1 hour from Knoxville
- 2 hours from Asheville
- 4 hours from Atlanta

#### **ZONING DESIGNATIONS**

Zoning Jurisdiction: Sevier County

Zoning Classification: R-1

#### Contact us for more information

Rusty Stoeckel Broker/Associate Main: (407) 440-5424 Email: rusty@dresi.com Demetree Global 941 W Morse Blvd, Suite 315 Winter Park, FL 32789 DemetreeGlobal.com



Nestled in the Great Smokey Mountains, this nearly 1 acre residential lot sits near the top of the ridge within the Norton Creek Resort community. Just 10 miles North of Gatlinburg and Pigeon Forge, Tennessee, allows easy access and to various shows, attractions and shopping. The community boasts luxurious living and beautiful mountain views as homes are built to showcase the natural beauty that surrounds.

#### PARCEL ID'S

11-115-125-011.34-000078-000

#### **DEMOGRAPHICS**

| DEMOCITAL 11100                                                       |                            |  |
|-----------------------------------------------------------------------|----------------------------|--|
| Population                                                            | Sevier County              |