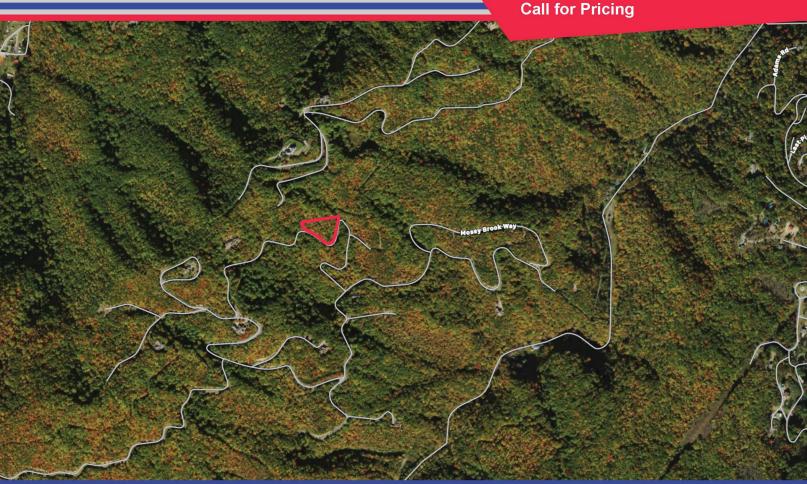

# Residential Lot Gatlinburg, TN





Nestled in the Great Smokey Mountains, this nearly 1 acre residential lot sits near the top of the ridge within the Norton Creek Resort community.

#### **Property Features:**

104 total lots: 75 lots in Phase I, 29 lots in Phase II (additional future phases in the community also planned)

- Completed the final stages of reopening the property in 2018
- Reactivated the HOA
- · New website at nortoncreekliving.com
- 1 hour from Knoxville
- 2 hours from Asheville
- 4 hours from Atlanta

#### **ZONING DESIGNATIONS**

Zoning Jurisdiction: Sevier County

Zoning Classification: R-1

#### Contact us for more information

Rusty Stoeckel Broker/Associate Main: (407) 440-5424 Email: rusty@dresi.com Demetree Global 941 W Morse Blvd, Suite 315 Winter Park, FL 32789 DemetreeGlobal.com



Nestled in t