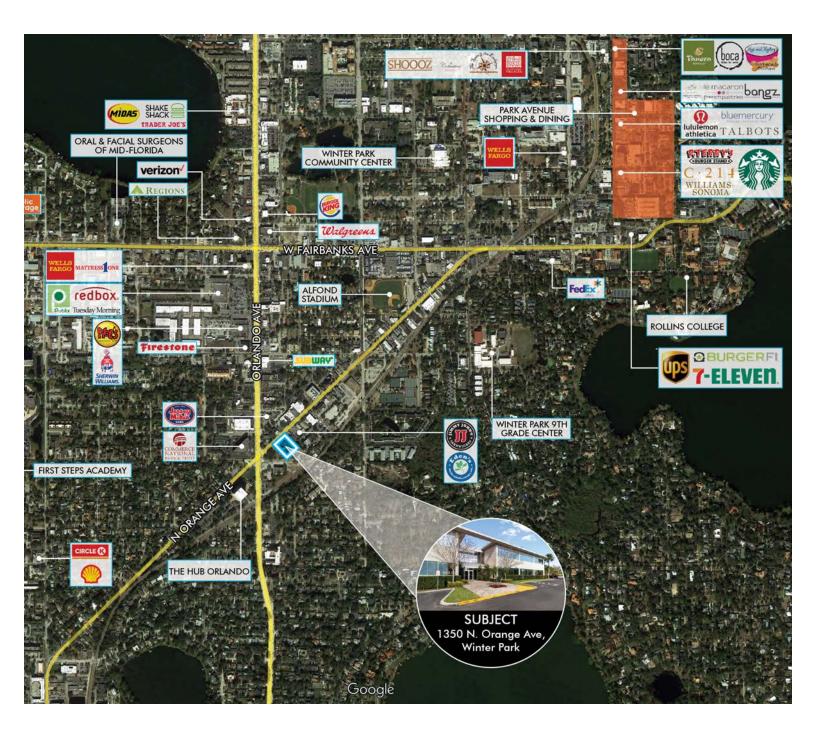

### **Aerial Map**

| 2020 DEMOGRAPHICS                                                                                                                                                              | 1 MILE      | 3 MILES   | 5 MILES  |
|--------------------------------------------------------------------------------------------------------------------------------------------------------------------------------|-------------|-----------|----------|
| Population                                                                                                                                                                     | 10,257      | 82,083    | 189,127  |
| Average HH Income                                                                                                                                                              | \$106,110   | \$111,255 | \$73,357 |
| Median Age                                                                                                                                                                     | 42.2        | 40.6      | 37.1     |
| Daytime Population                                                                                                                                                             | 31,760      | 111,969   | 256,569  |
| TRAFFIC COUNT                                                                                                                                                                  |             |           |          |
| Orange Ave.                                                                                                                                                                    | 14,600 AADT |           |          |
| Mills Ave.                                                                                                                                                                     | 34,748 AADT |           |          |
| МАР                                                                                                                                                                            |             |           |          |
| Michigan Ave Schultz Ave Baa Otange Ave Spenning Dr Sylvania Ave St Indiana Ave 15 Pathere Ave Spenning Dr Harmon Ave Mills Ave October Mills Ave October St Indiana Garden ** |             |           |          |