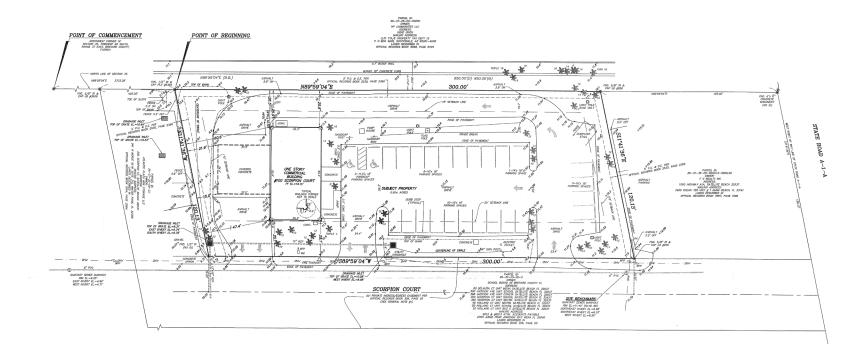

### **PROPERTY FEATURES:**

- Adjacent to Satellite High School, DeLaura Middle School, and Holland Elementary School
- 0.83 Acres
- 2,300 square foot building on site
- Development on 222-room hotel and 147 condos to a mixed-use community approved