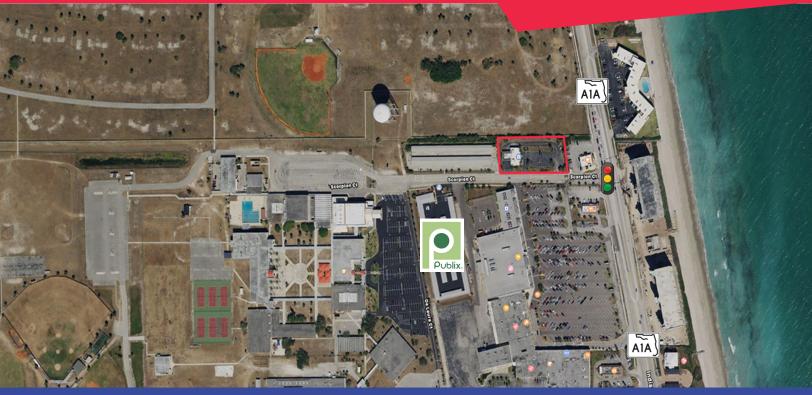

## FOR LEASE | LAND

100 Scorpion Ct. Satellite Beach, FL, 32937

### **PROPERTY FEATURES:**

- Adjacent to Satellite High School, DeLaura Middle School, and Holland Elementary School
- 0.83 Acres
- 2,300 square foot building on site
- Development on 222-room hotel and 147 condos to a mixed-use community approved

## TRAFFIC COUNT

Hwy A1A

28,500 AADT