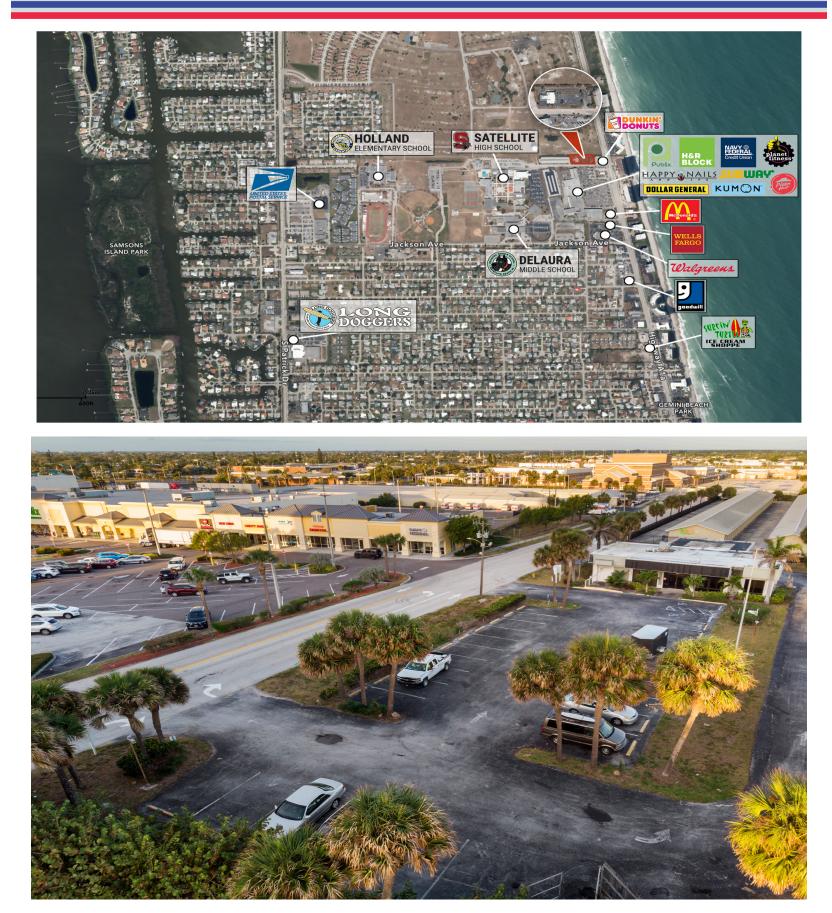

## **Market Aerial**

### **PROPERTY FEATURES:**

- Adjacent to Satellite High School, DeLaura Middle School, and Holland Elementary School
- 0.83 Acres
- 2,300 square foot building on site
- Development on 222-room hotel and 147 condos to a mixed-use community approved