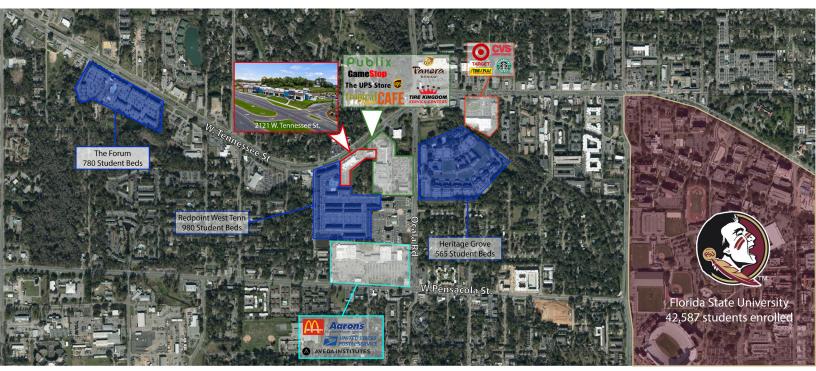

#### **PROPERTY FEATURES:**

- Within 1.2 miles of FSU (41,173 students & 2,417 faculty/ staff) and Tallahassee Community College (12,445 students & 1,468 faculty/staff) and 4.2 miles from Florida A&M University (11,000 students)
- Join tenant Bojangles' Famous Chicken 'n Biscuits!
- More than 10,000 student beds surrounding property
- Adjacent to The Woodlands, a 980-bed student apartments & within 1/2 mile from The Forum, a 780bed student apartments & are 100% leased
- Direct frontage on W. Tennessee St.
- Interior/cross access to a high-volume Publix and The Woodlands student apartments
- Proximity to the capitol & three major universities

## **Market Aerial / Site Plan**

Contact us now for more information

**DEMETREE REAL ESTATE SERVICES 407-759-3399** leasing@dresi.com

Demetree Real Estate Services 941 W. Morse Blvd, Suite 315 | Winter Park, FL 32789 DemetreeRealEstate.com