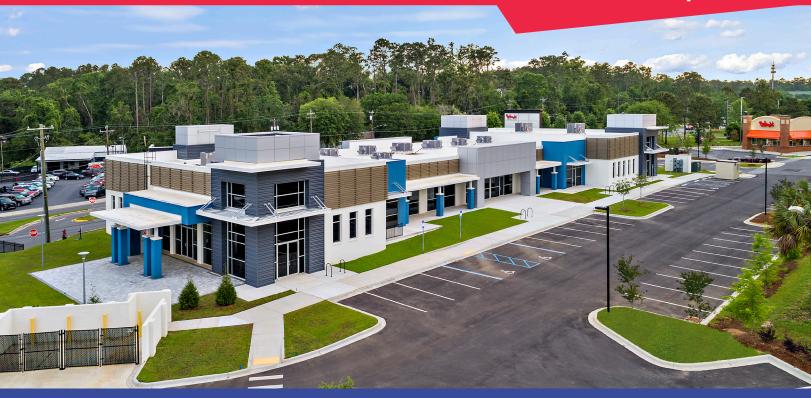

## **Premium Retail Space**

At W. Tennesse St. and Ocala Rd.

## NOW LEASING | RETAIL

### 2121 W. TENNESSEE ST. TALLAHASSEE, FL 32304

#### **PROPERTY FEATURES:**

- Within 1.2 miles of FSU (41,173 students & 2,417 faculty/ staff) and Tallahassee Community College (12,445 students & 1,468 faculty/staff) and 4.2 miles from Florida A&M University (11,000 students)
- Join tenant Bojangles' Famous Chicken 'n Biscuits!
- More than 10,000 student beds surrounding property
- Adjacent to The Woodlands, a 980-bed student apartments & within 1/2 mile from The Forum, a 780bed student apartments & are 100% leased
- Direct frontage on W. Tennessee St.
- Interior/cross access to a high-volume Publix and The Woodlands student apartments
- Proximity to the capitol & three major universities