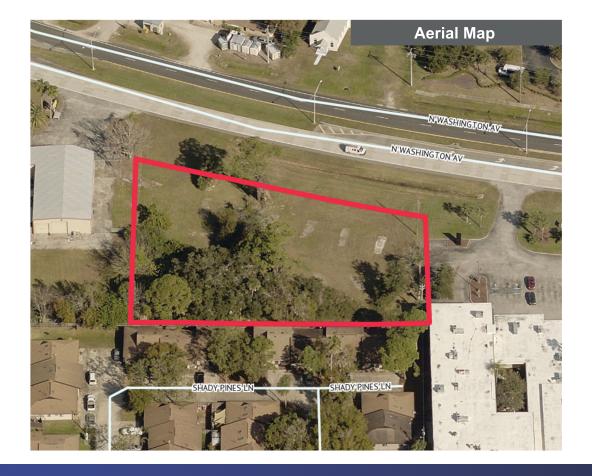

### **Satellite Map**

The property is situated at North Washington Avenue, in Titusville, FL.