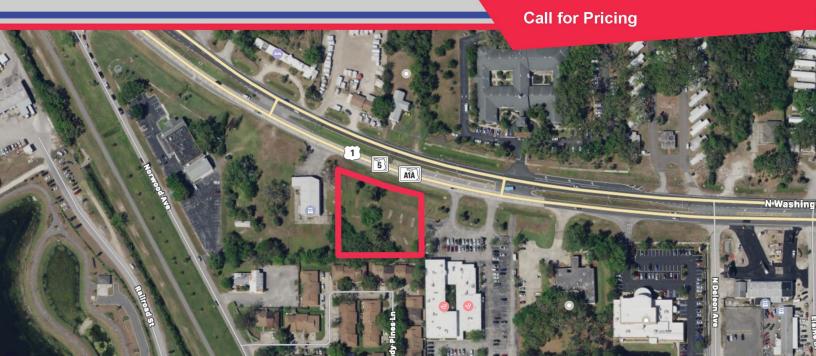

### **Satellite Map**

The property is situated at North Washington Avenue, in Titusville, FL.