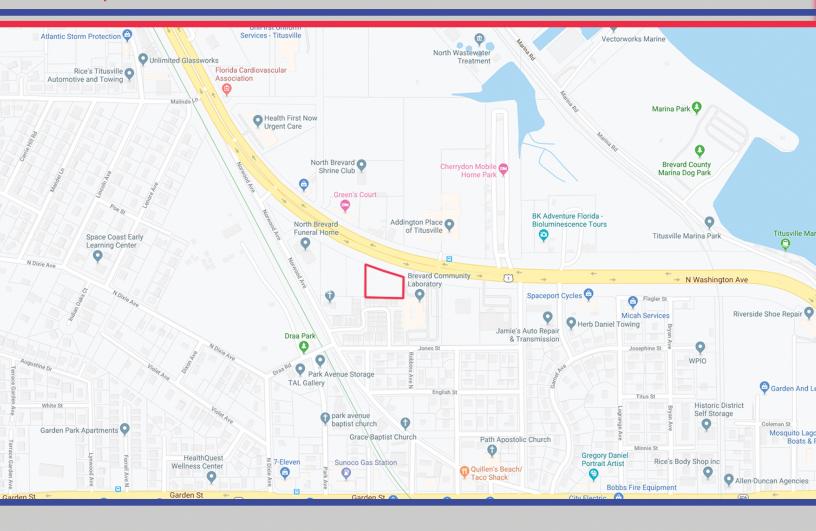

|  |  |
| Collection Street                                                                             | Cross Street                                                           | Traff                              | Traffic Volume                       |  |  |
| Garden St.<br>Garden St.<br>N Washington Av.<br>Garden St.                                    | S Deleon Av. E<br>N Grannis Av. W<br>Medical Dr. NW<br>S Hopkins Ave E | 1                                  | 13,736<br>13,807<br>22,581<br>15,189 |  |  |



## SITE DESCRIPTION

Gross

0.92 Acres or 40,075 sq. ft

## **ZONING DESIGNATIONS**

**Zoning Jurisdiction:** City of Titusville

**Zoning Classification: CC, Community Commercial** 

Pending Approvals: Downtown Mixed Use



### **Satellite Map**



### **Contact us for more information**

Lori Koogler

Senior Director of Acquisition & Leasing

Main: (407) 603-9294 Email: lkoogler@dresi.com Demetree Global 941 W Morse Blvd, Suite 315 Winter Park, FL 32789 DemetreeGlobal.com