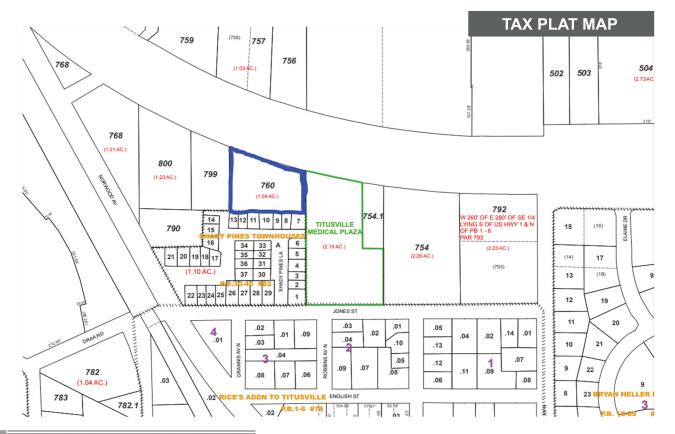

## PARCEL ID'S

21-35-33-00-760

| DEMOGRAPHICS                                                                                  |                                                                        |                                    |                                      |  |  |
|-----------------------------------------------------------------------------------------------|------------------------------------------------------------------------|------------------------------------|--------------------------------------|--|--|
| Population                                                                                    | 1 Mile                                                                 | 3 Mile                             | 5 Mile                               |  |  |
|                                                                                               | _                                                                      |                                    | _                                    |  |  |
| 2019 Total Population:<br>2024 Population:<br>Pop. Growth 2019-2024:<br>Average Age:          | 5,319<br>5,798<br>9.01%<br>44.9                                        | 30,530<br>32,924<br>7.84%<br>43.6  | 53,116<br>57,335<br>7.94%<br>44.1    |  |  |
| Housing                                                                                       | 1 Mile                                                                 | 3 Mile                             | 5 Mile                               |  |  |
| - I Gue III g                                                                                 |                                                                        |                                    |                                      |  |  |
| Median Home Value:<br>Median Year Built:                                                      | \$116,722<br>1968                                                      | \$117,822<br>1978                  | \$130,675<br>1979                    |  |  |
| Households                                                                                    | 1 Mile                                                                 | 3 Mile                             | 5 Mile                               |  |  |
| 2019 Total Households:<br>HH Growth 2019-2024<br>Median Household Inc:<br>Avg Household Size: | 2,317<br>8.93%<br>\$28,288<br>2.1                                      | 13,084<br>7.57%<br>\$40,017<br>2.3 | 22,659<br>7.57%<br>\$44,611<br>2.3   |  |  |
| Traffic Count                                                                                 |                                                                        |                                    |                                      |  |  |
| Collection Street                                                                             | Cross Street                                                           | Traff                              | Traffic Volume                       |  |  |
| Garden St.<br>Garden St.<br>N Washington Av.<br>Garden St.                                    | S Deleon Av. E<br>N Grannis Av. W<br>Medical Dr. NW<br>S Hopkins Ave E | 1                                  | 13,736<br>13,807<br>22,581<br>15,189 |  |  |

## SITE DESCRIPTION

Gross

0.92 Acres or 40,075 sq. ft