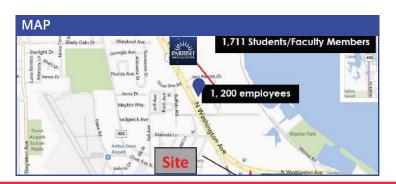

#### **PROPERTY FEATURES:**

Building Size: 25,243 SF

996 SF - 4,435 SF Available

- Built-out, move-in ready, medical office suites in a strategically located building
- Within a mile from Parrish Medical Center and its 1,200 employees
- Within a mile from Eastern Florida State College campus which has a student/faculty population of 1,711and its 1,200 employees
- Adjacent to the Space Coast Cancer Center
- Ample Parking: 5.28/1,000 SF