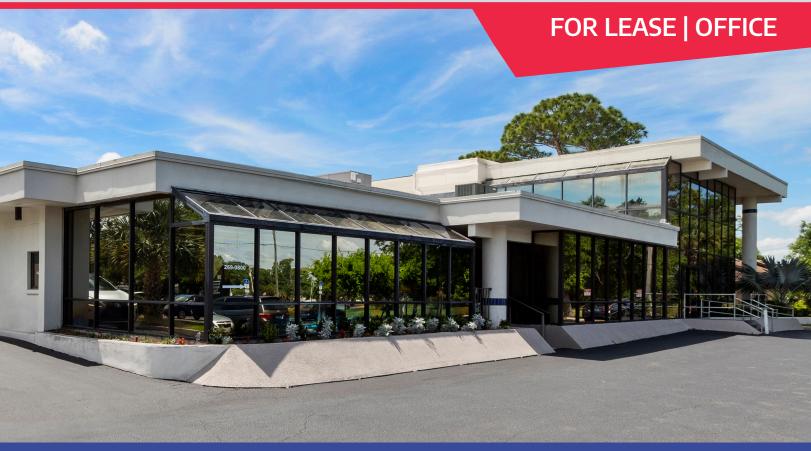

## **Titusville Medical Plaza**

### 500 N WASHINGTON AVE., TITUSVILLE, FL 32796

#### **PROPERTY FEATURES:**

Building Size: 25,243 SF

996 SF - 4,435 SF Available

- Built-out, move-in ready, medical office suites in a strategically located building
- Within a mile from Parrish Medical Center and its 1,200 employees
- Within a mile from Eastern Florida State College campus which has a student/faculty population of 1,711and its 1,200 employees
- Adjacent to the Space Coast Cancer Center
- Ample Parking: 5.28/1,000 SF