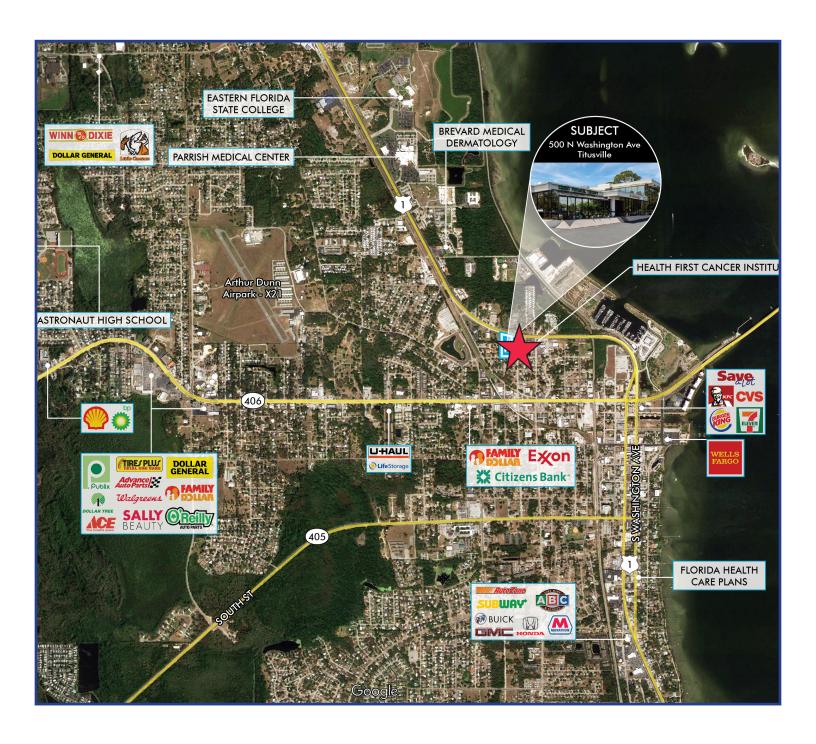

# **Aerial Map**

#### **PROPERTY FEATURES:**

Building Size: 25,243 SF

996 SF - 4,435 SF Available

- Built-out, move-in ready, medical office suites in a strategically located building
- Within a mile from Parrish Medical Center and its 1,200 employees
- Within a mile from Eastern Florida State College campus which has a student/faculty population of 1,711and its 1,200 employees
- Adjacent to the Space Coast Cancer Center
- Ample Parking: 5.28/1,000 SF