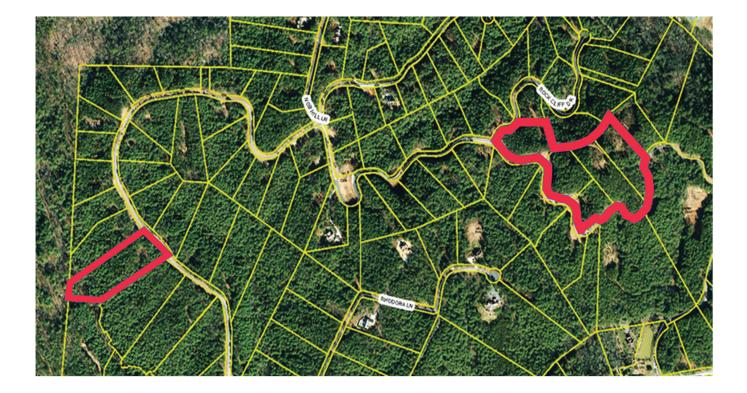

# Residential Land Collettsville, NC

Four parcels located at Collette Ridge Circle and two on Merryvale Drive.

## PARCEL ID'S

|  | <br>$\frown$ |        |     |
|--|--------------|--------|-----|
|  |              | 154741 | ICS |
|  |              |        |     |

|            | Population                                   | Cadwell County    |  |
|------------|----------------------------------------------|-------------------|--|
| 04 4 3A100 |                                              |                   |  |
|            | 2019 Total Population:                       | 83,804            |  |
| 04 4 3A158 | Pop. Growth 2019-2024:                       | 0.18%             |  |
|            |                                              |                   |  |
| 04 4 3A159 | Housing                                      | Cadwell County    |  |
| 04 4 3A160 | Median Home Value:                           | \$166,880         |  |
|            | Median Year Built:                           | 1993              |  |
| 04 4 3A161 | Households                                   | Cadwell County    |  |
|            | Housenolds                                   |                   |  |
| 04 4 3A162 |                                              | 0.25%             |  |
|            | HH Growth 2019-2024<br>Median Household Inc: | 0.25%<br>\$45,734 |  |
|            | Avg Household Size:                          | 2.4               |  |
|            | Avg household Size.                          | 2.4               |  |
|            |                                              |                   |  |