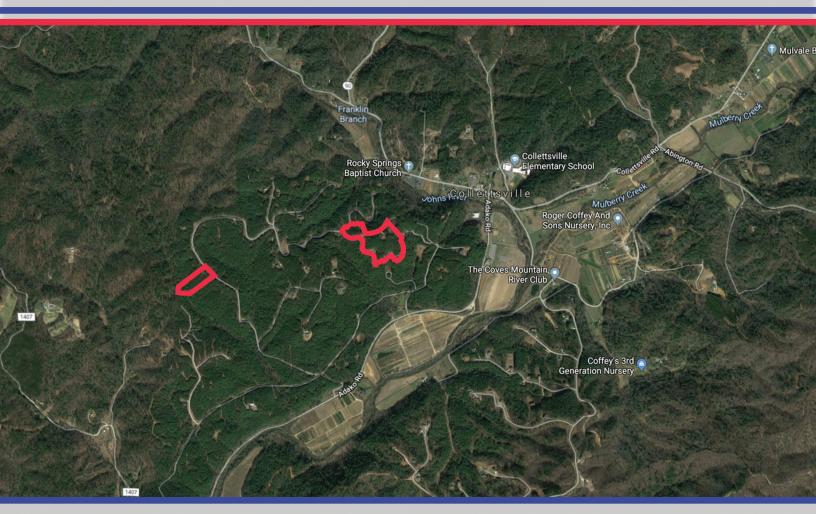

H Growth 2019-2024<br>Median Household Inc: | 0.25%<br>\$45,734 |  |
|            | Avg Household Size:                          | 2.4               |  |
|            | Avg household Size.                          | 2.4               |  |
|            |                                              |                   |  |

# **COMMUNITY NOTES**

The Bluffs of Wilson Creek is just minutes away from Charlotte and close to Pisgah National Forest. This location provides quick access for hiking, fishing, kayaking. Ski slopes are nearby for snowboarding and skiing.



# SITE DESCRIPTION

Gross 14.87 Acres or 647,737 SF Shape Irregular Utilities Utilities Available

# ZONING DESIGNATIONS

Zoning Jurisdiction:RA-20Zoning Classification:ResidentialFuture Land Use:Rural AC



### **Satellite Map**



### Contact us for more information

Lori Koogler Senior Director of Acquisition & Leasing Main: (407) 603-9294 Email: Ikoogler@dresi.com

Demetree Global 941 W Morse Blvd, Suite 315 Winter Park, FL 32789 DemetreeGlobal.com

No warranty of representation, express or implied, is made as to the accuracy of the information contained herein, and same is submitted subject errors, omissions, change of price, rental or other conditions, withdrawi without notice, and to any special listing and conditions imposed by our principals.