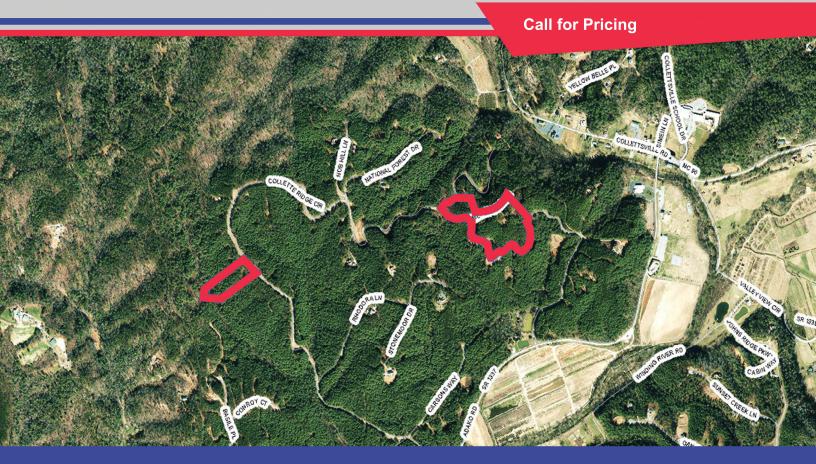

# Residential Land Collettsville, NC

Four parcels located at Collette Ridge Circle and two on Merryvale Drive.

### **Satellite Map**