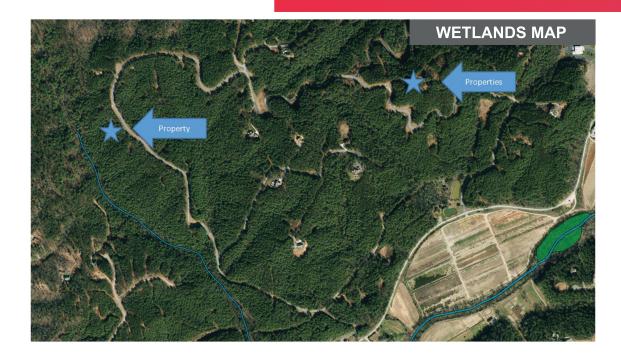

# Residential Land Collettsville, NC

Four parcels located at Collette Ridge Circle and two on Merryvale Drive.