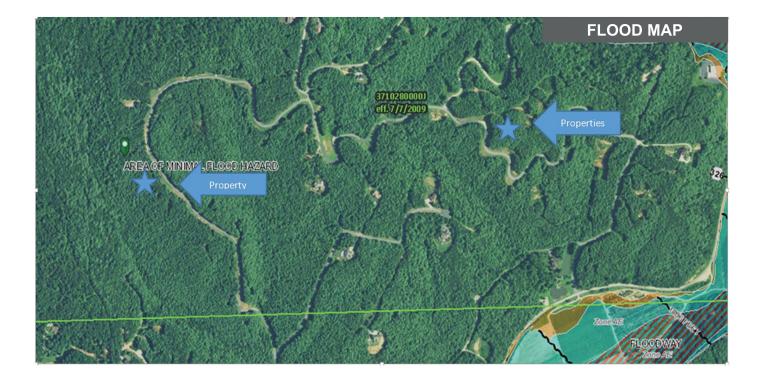

# Residential Land Collettsville, NC

Four parcels located at Collette Ridge Circle and two on Merryvale Drive.