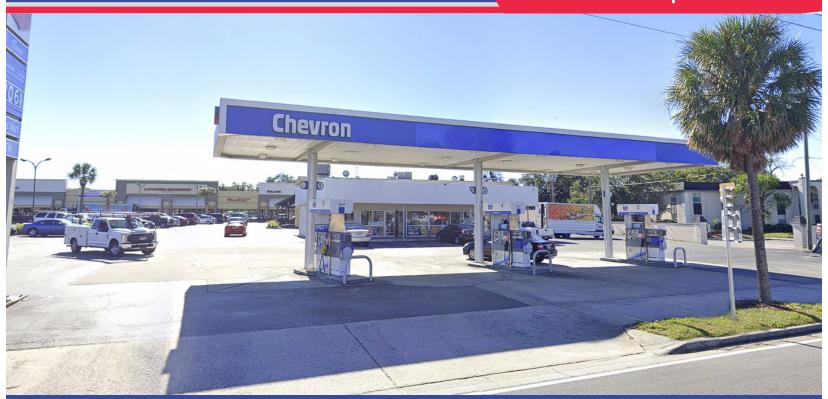

# Semoran Shopping Center Gas Station Ready

### 3048 ALOMA AVE WINTER PARK, FL 32792

#### **PROPERTY FEATURES:**

- Highly traveled prominent intersection of SR 436/Semoran Blvd. and Aloma Ave.
- Combined traffic count reaching 130,000 AADT
- Minutes from Downtown Winter Park directly between Rollins College and Full Sail University
- Co-tenants include: Friendly Confines, La Granja Brasa Grille and Habaneros Mexican Grill
- 1,664 SF of retail space
- Pylon signage with excellent visibility