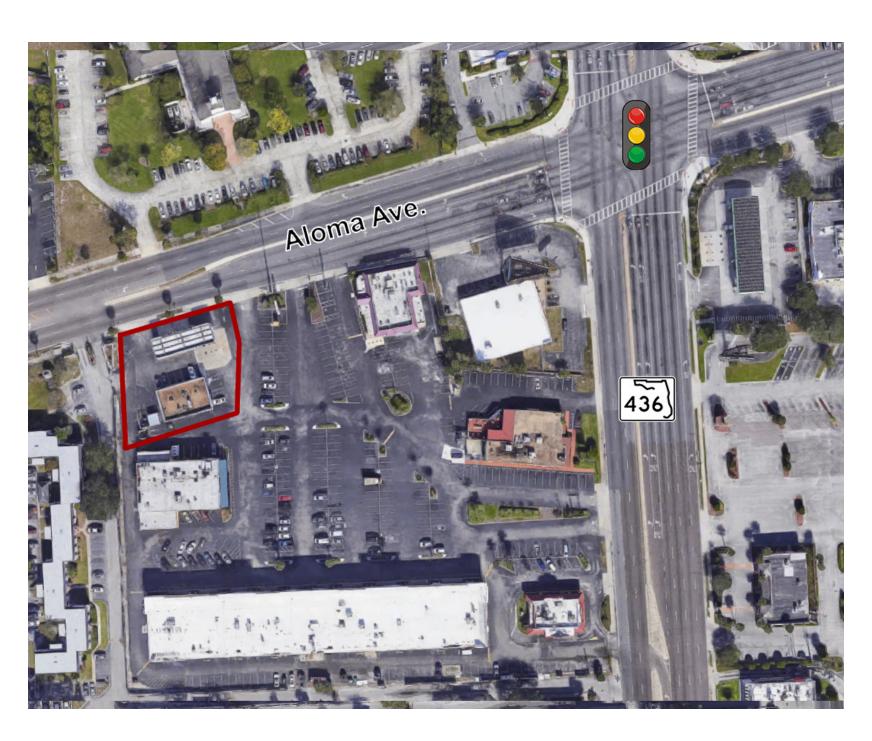

| 85,348   | 169,727  |
| Average HH Income | \$76,712 | \$99,737 | \$83,800 |
| Average Age       | 38.1     | 36.5     | 37.9     |

| TRAFFIC COUNT |             |
|---------------|-------------|
| Semoran Blvd. | 61,000 AADT |
| Aloma Ave     | 66,500 AADT |



#### Contact us now for more information

RUSTY STOECKEL Broker/Associate 407-449-1881 rusty@dresi.com Demetree Real Estate Services 941 W. Morse Blvd, Suite 315 | Winter Park, FL 32789 DemetreeRealEstate.com

No warranty or representation, expressed or implied, is made as to the accuracy of the information contained herein, and same is submitted subject errors, omissions, change of price, rental or other conditions, withdrawal without notice, and to any special listing and conditions imposed by our principals.

## **Aerial**



#### Contact us now for more information

RUSTY STOECKEL Broker/Associate 407-449-1881 rusty@dresi.com

Demetree Real Estate Services 941 W. Morse Blvd, Suite 315 | Winter Park, FL 32789 DemetreeRealEstate.com

No warranty or representation, expressed or implied, is made as to the accuracy of the information contained herein, and same is submitted subject errors, omissions, change of price, rental or other conditions, withdrawal without notice, and to any special listing and conditions imposed by our principals.