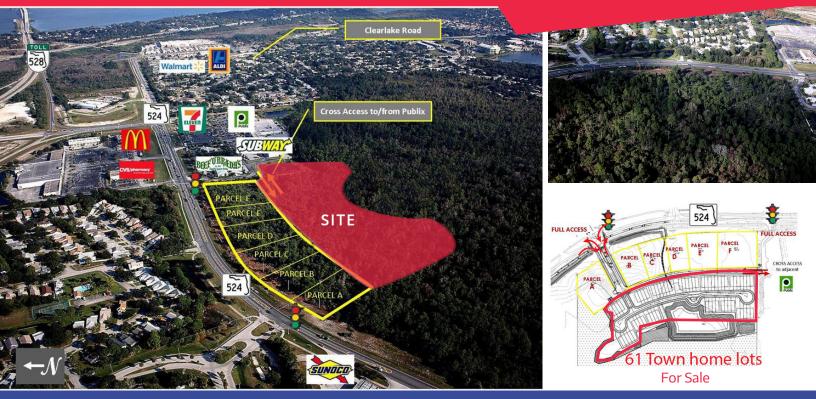

# Townhome Lots For Sale On SR 524 in Cocoa, Florida

# FOR SALE | LAND

## SR 524 AND LONDON BLVD. COCOA, FL 32926

### **PROPERTY FEATURES:**

- 61 Town home lots
- 555,000 square foot Wal-mart distribution facility located at I-95 and SR 524
- Amazon Fulfillment Center located on 3655 Grissom Parkway
- 11.5 Acres

| 2020 DEMOGRAPHICS  | 1 MILE  | 3 MILES  | 5 MILES  |
|--------------------|---------|----------|----------|
| Population         | 4,191   | 23,797   | 44,854   |
| Average HH Income  | \$6,282 | \$58,766 | \$76,290 |
| Medium Age         | 45.4    | 40.6     | 45.5     |
| Daytime Population | 4,973   | 23,649   | 45,683   |
|                    |         |          |          |