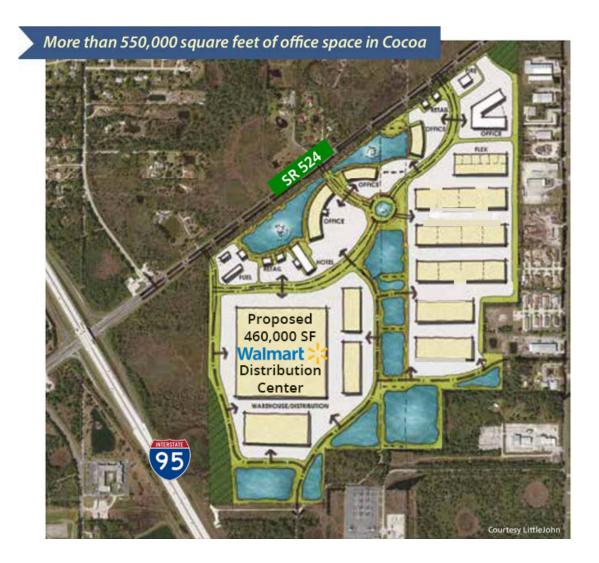

#### Demetree Real Estate Services | 941 W Morse Blvd, Suite 315 | Winter Park, FL 32789 | DemetreeRealEstate.com

This will be Port Canaveral's first inland, off-port warehouse/logistic center. A **555**,000 SF Wal-Mart distribution center has been proposed for this project.

#### Demetree Real Estate Services | 941 W. Morse Blvd, Suite 315 | Winter Park, FL 32789 | DemetreeRealEstate.com

A 555,000 SF Wal-Mart distribution center that in operation since 2018.