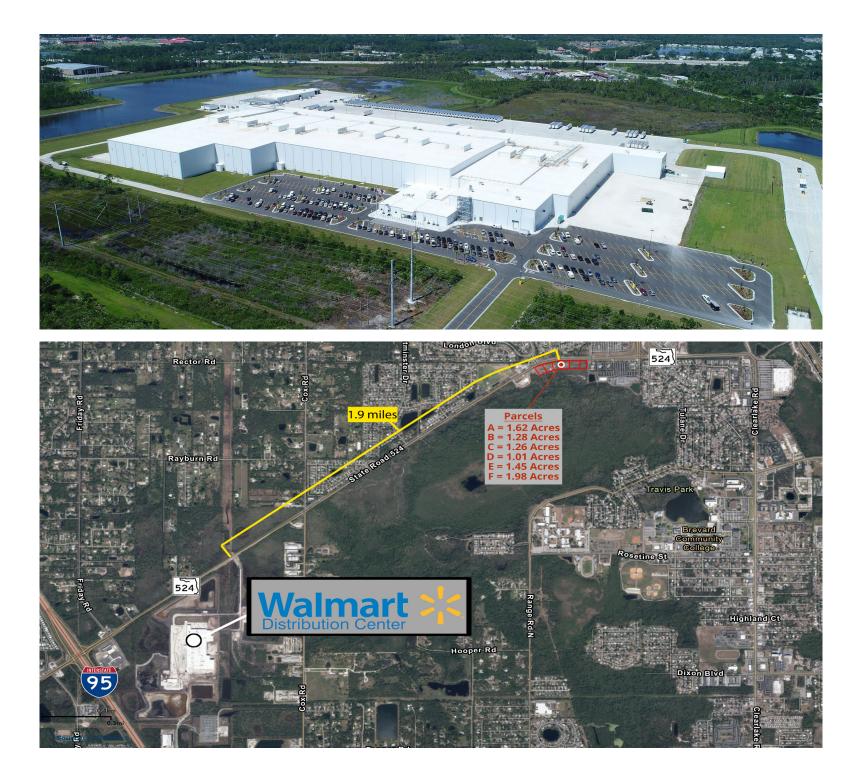

#### Demetree Real Estate Services | 941 W Morse Blvd, Suite 315 | Winter Park, FL 32789 | DemetreeRealEstate.com

This will be Port Canaveral's first inland, off-port warehouse/logistic center. A **555**,000 SF Wal-Mart distribution center has been proposed for this project.

#### Demetree Real Estate Services | 941 W. Morse Blvd, Suite 315 | Winter Park, FL 32789 | DemetreeRealEstate.com

A 555,000 SF Wal-Mart distribution center that in operation since 2018.