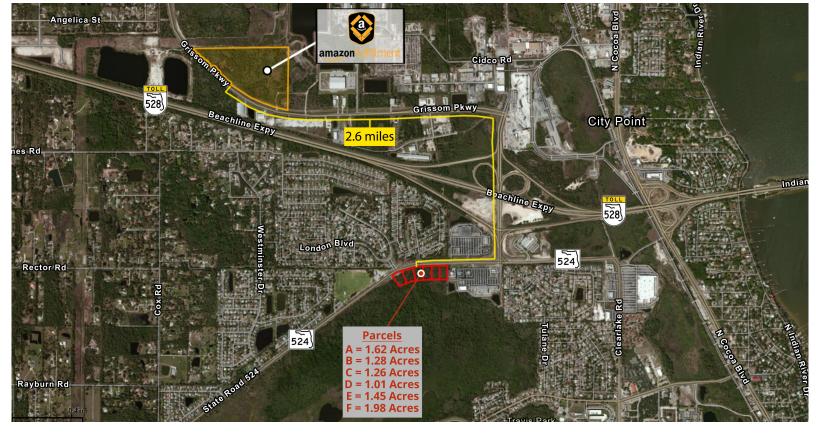

#### Demetree Real Estate Services | 941 W Morse Blvd, Suite 315 | Winter Park, FL 32789 | DemetreeRealEstate.com

This will be Port Canaveral's first inland, off-port warehouse/logistic center. A **555**,000 SF Wal-Mart distribution center has been proposed for this project.

#### Demetree Real Estate Services | 941 W. Morse Blvd, Suite 315 | Winter Park, FL 32789 | DemetreeRealEstate.com

A 555,000 SF Wal-Mart distribution center that in operation since 2018.