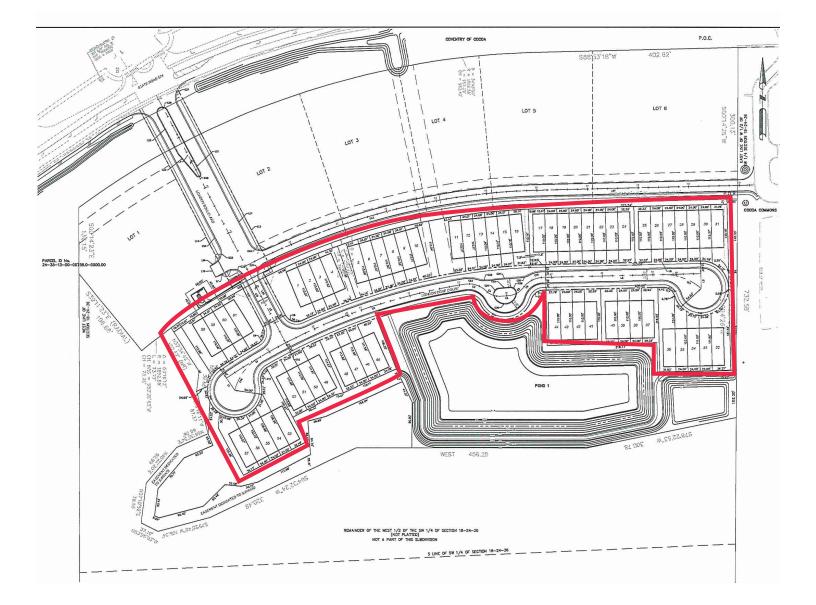

### **PROPERTY FEATURES:**

- 61 Town home lots
- 555,000 square foot Wal-mart distribution facility located at I-95 and SR 524
- Amazon Fulfillment Center located on 3655 Grissom Parkway
- 11.5 Acres

| 2020 DEMOGRAPHICS  | 1 MILE  | 3 MILES  | 5 MILES  |
|--------------------|---------|----------|----------|
| Population         | 4,191   | 23,797   | 44,854   |
| Average HH Income  | \$6,282 | \$58,766 | \$76,290 |
| Medium Age         | 45.4    | 40.6     | 45.5     |
| Daytime Population | 4,973   | 23,649   | 45,683   |
|                    |         |          |          |