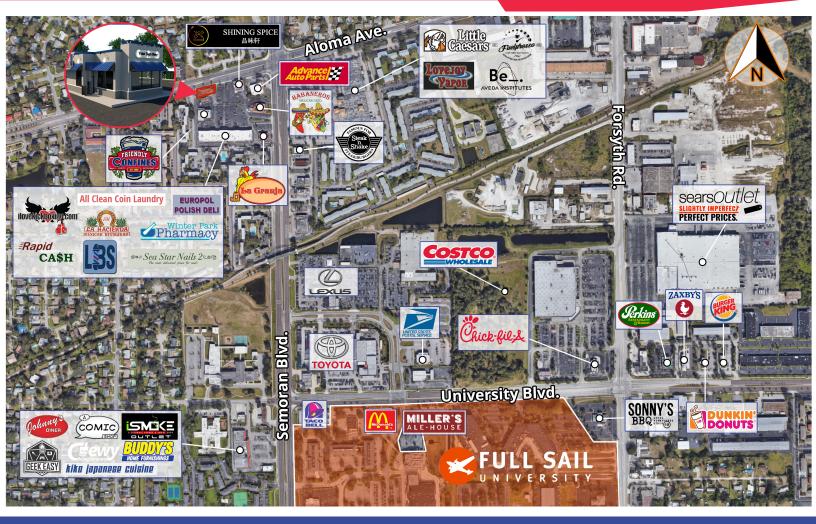

Population: AGR | 1.28%    |          |          |

| TRAFFIC COUNT |             |
|---------------|-------------|
| Semoran Blvd. | 63,500 AADT |
| Aloma Ave     | 61,000 AADT |



#### Contact us now for more information

RUSTY STOECKEL BROKER/ASSOCIATE 407.440-5424 rusty@dresi.com Demetree Real Estate Services 941 W. Morse Blvd, Suite 315 | Winter Park, FL 32789 DemetreeRealEstate.com

No warranty or representation, expressed or implied, is made as to the accuracy of the information contained herein, and same is submitted subject errors, omissions, change of price, rental or other conditions, withdrawal without notice, and to any special listing and conditions imposed by our principals.

### **Aerial and Aerial Tenants**

57,500 AADT

University Blvd.



#### Ground Lease / Build to



#### 3048 ALOMA AVE WINTER PARK, FL 32792

# TRAFFIC COUNT Semoran Blvd. 63,500 AADT Aloma Ave. 66,500 AADT Forsyth Rd. 45,500 AADT

## **Concept Plan**



Ground Lease / Build to



## Concept Plan Close up



Ground Lease / Build to



## **Demographics**



#### Ground Lease / Build to

| Population                                                                                                                                                                                                                                                                  |                       |                           |                              |
|-------------------------------------------------------------------------------------------------------------------------------------------------------