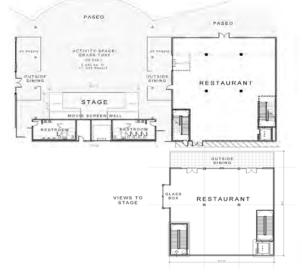

### Phase 1

**GROSS SF** 

NET SF

- 1ST FLOOR: 4,139 - 2ND FLOOR: 4,200 - 1ST FLOOR: 3,495 - 2ND FLOOR: 3,555

BLDG. GROSS SF : 8,278 BLDG. GROSS SF : 7,050

PATIO SF: 582

#### **GROSS SF**

- 1ST FLOOR: 10,659 - 1ST F - 2ND FLOOR: 9,374 BLDG. - 2ND GROSS SF : 20,033 - 2ND

#### NET SF

- 1ST FLOOR: 9,958 - 2ND FLOOR: 8,673 BLDG. GROSS SF : 18,631

STAGE

+/- 30 BAYS @ AVG. 400 SF EACH PATIO SF: 413