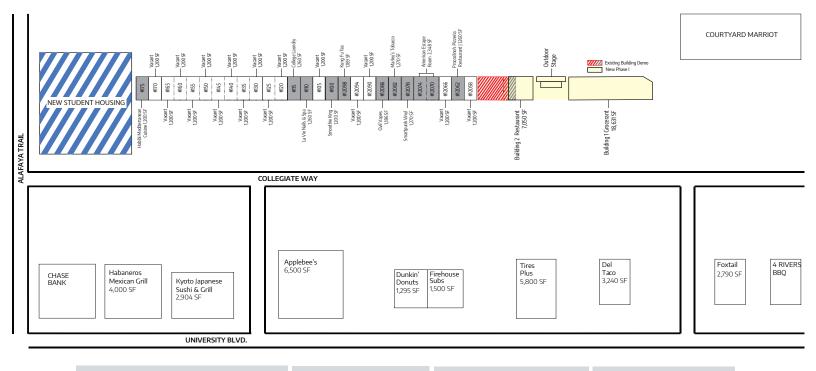

### Phase 1

**GROSS SF** 

NET SF

- 1ST FLOOR: 4,139 - 2ND FLOOR: 4,200 - 1ST FLOOR: 3,495 - 2ND FLOOR: 3,555

BLDG. GROSS SF : 8,278 BLDG. GROSS SF : 7,050

PATIO SF: 582

#### **GROSS SF**

- 1ST FLOOR: 10,659 - 1ST F - 2ND FLOOR: 9,374 BLDG. - 2ND GROSS SF : 20,033 - 2ND

#### NET SF

- 1ST FLOOR: 9,958 - 2ND FLOOR: 8,673 BLDG. GROSS SF : 18,631

STAGE

+/- 30 BAYS @ AVG. 400 SF EACH PATIO SF: 413

## **Existing Building / Parking**

| TOTAL OUTPARCEL PARKING |               |            |            |  |  |
|-------------------------|---------------|------------|------------|--|--|
| LOTS 7-9                | Retail Center | 398        | 190        |  |  |
| TOTAL PARKING           |               | 700 SPACES | 560 SPACES |  |  |