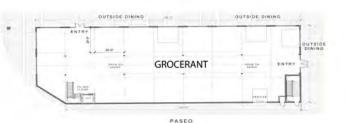

#### **GROSS SF**

- 1ST FLOOR: 10,659 - 1ST F - 2ND FLOOR: 9,374 BLDG. - 2ND GROSS SF : 20,033 - 2ND

#### NET SF

- 1ST FLOOR: 9,958 - 2ND FLOOR: 8,673 BLDG. GROSS SF : 18,631

STAGE

+/- 30 BAYS @ AVG. 400 SF EACH PATIO SF: 413