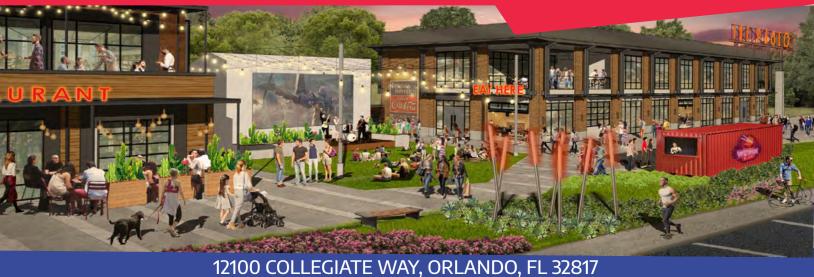

# The Paseo At Main Entrance to UCF

### **PROPERTY FEATURES:**

- 1,635 new students beds being built in new student housing facility
- Across from the main entrance to the University of Central Florida on the corner of Alafaya Trail/SR 434 and University Blvd.
- Within one mile of 2,700,000 SF of office and 4,200 apartment units
- Solid mix of tenants
- Ample parking
- Short Term spaces currently available
- Parking Count 4/1000