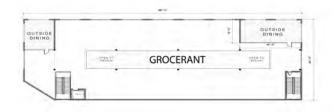

#### **GROSS SF**

- 1ST FLOOR: 10,659 - 1ST F - 2ND FLOOR: 9,374 BLDG. - 2ND GROSS SF : 20,033 - 2ND

#### NET SF

- 1ST FLOOR: 9,958 - 2ND FLOOR: 8,673 BLDG. GROSS SF : 18,631

STAGE

+/- 30 BAYS @ AVG. 400 SF EACH PATIO SF: 413