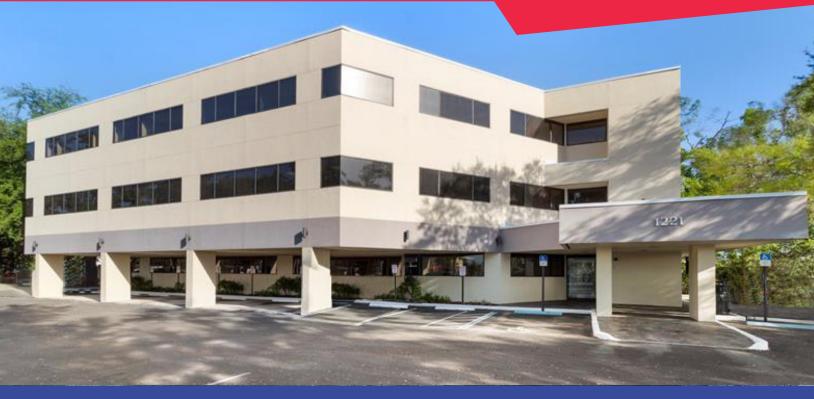

# **Country Club Executive Center**

**Office Space Near Downtown** 

## 1221 W. COLONIAL DR. ORLANDO, FL 32804

#### **PROPERTY FEATURES:**

- Perfect for corporate headquarters
- Building signature signage available
- Superior visibility and accessibility
- Spacious offices and on-site parking
- Ideal location for a small to medium sized business
- Suites range from 355 SF 7,988 SF