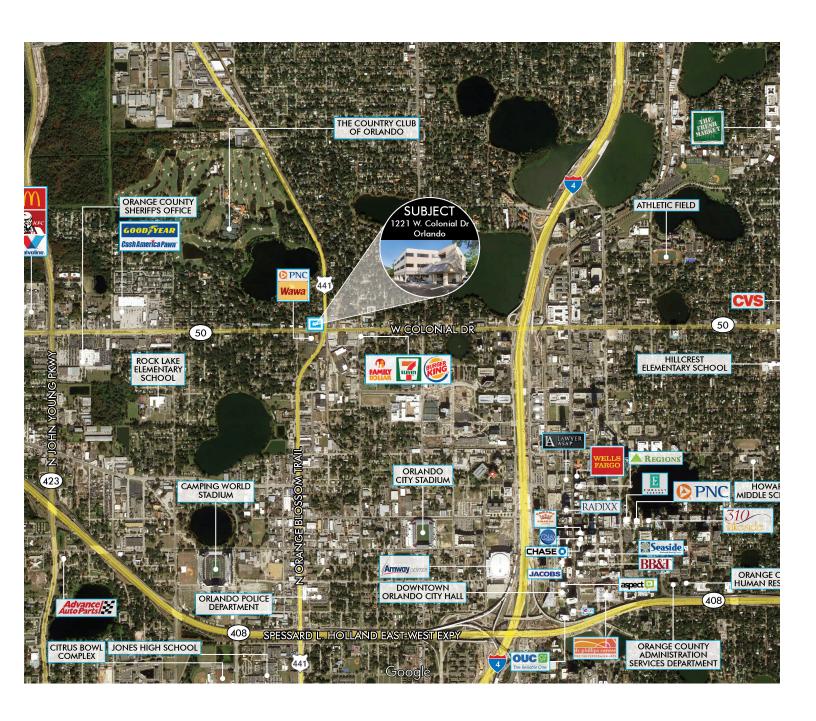

## 1221 W. COLONIAL DR. ORLANDO, FL 32804

| MAP                    |             |  |
|------------------------|-------------|--|
| W. Colonial Dr.        | 48,000 AADT |  |
| N Orange Blossom Trail | 27,500 AADT |  |