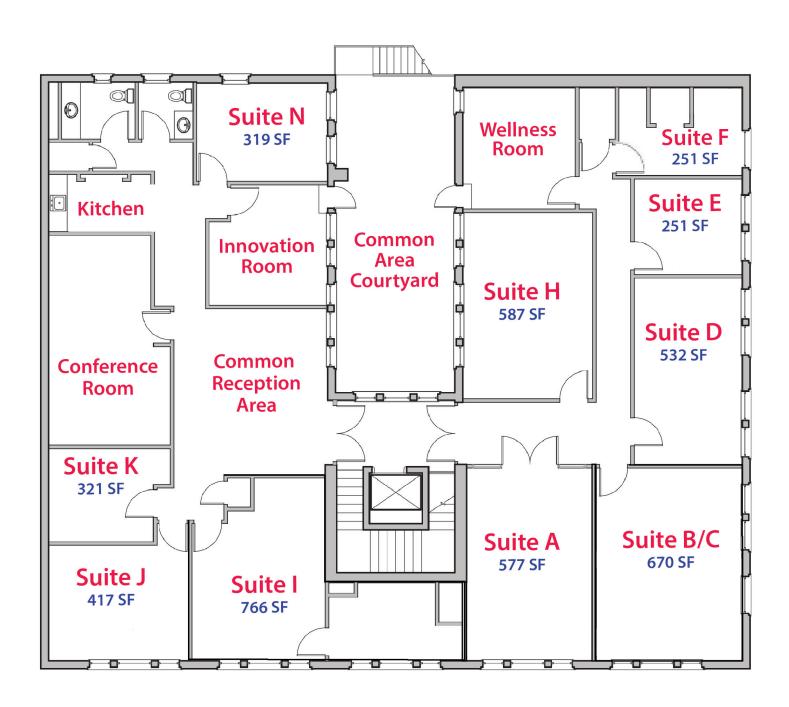

#### **PROPERTY FEATURES:**

- Historic building located in the heart of the Downtown Central Business District
- Adjacent to The Cobb Plaza parking garage and entertainment/retail plaza
- Near City Hall and the Suntrust Building
- On-site restaurant
- Close to several parking structures, restaurants and entertainment options
- 937 SF 5,256 SF available