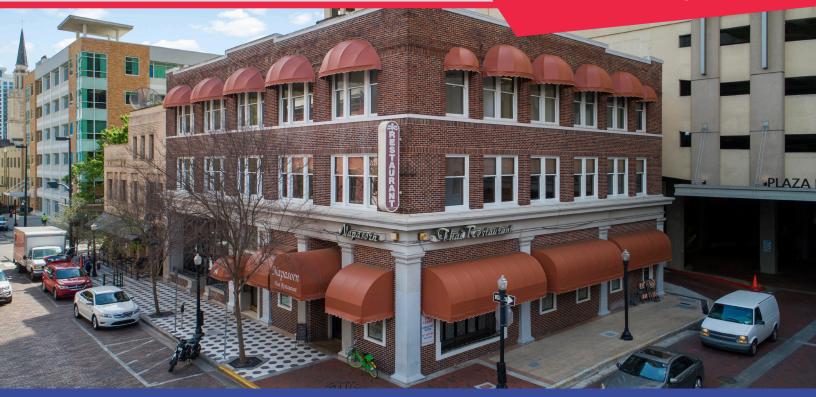

## 56 E. PINE ST. ORLANDO, FL 32801

#### **PROPERTY FEATURES:**

- Historic building located in the heart of the Downtown Central Business District
- Adjacent to The Cobb Plaza parking garage and entertainment/retail plaza
- Near City Hall and the Suntrust Building
- On-site restaurant
- Close to several parking structures, restaurants and entertainment options
- 937 SF 5,256 SF available