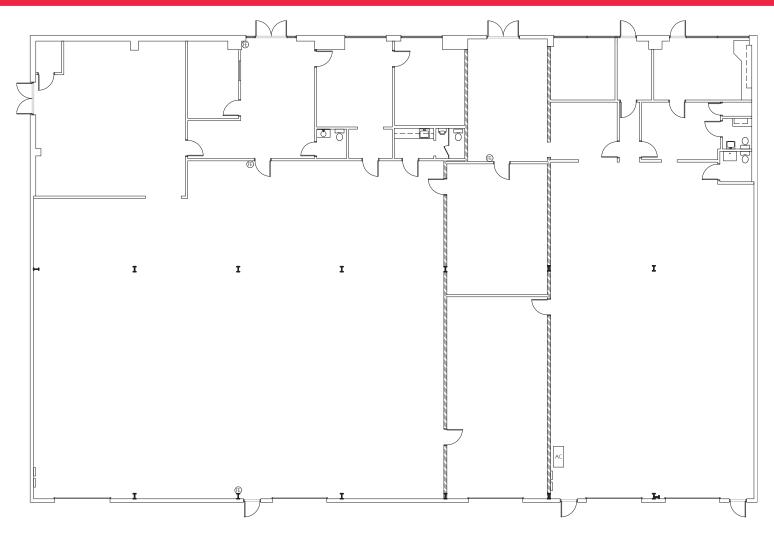

# **Exterior Images / Floor Plan**

#### **PROPERTY FEATURES:**

- Desirable size 12,655 sf of office warehouse
- Edgewater Commerce Parkway is located close to North Orange Blossom Trail, and Downtown Orlando
- 1,100 sf office space
- Five grade level roll up doors in the back of the building