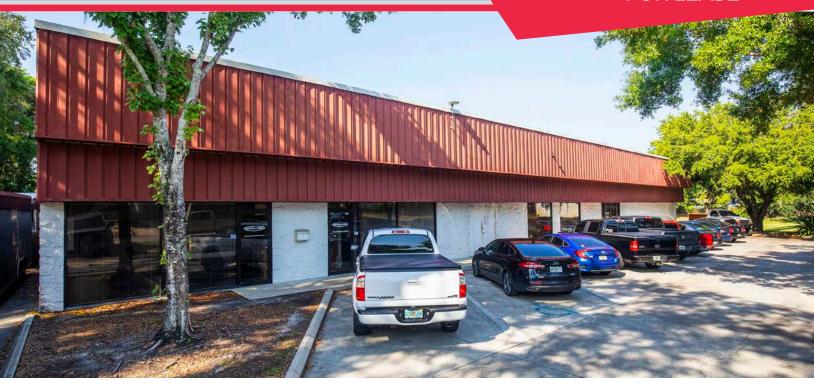

12,655 SF Office / Warehouse Majority of Space is Air Conditioned Orlando, FL



**FOR LEASE** 



### 6756 EDGEWATER COMMERCE PKWY, ORLANDO, FL 32810

#### **PROPERTY FEATURES:**

- Desirable size 12,655 sf of office warehouse
- Edgewater Commerce Parkway is located close to North Orange Blossom Trail, and Downtown Orlando
- 1,100 sf office space
- Five grade level roll up doors in the back of the building

| 2021 DEMOGRAPHICS         | 1 MILE      | 3 MILES     | 5 MILES  |
|---------------------------|-------------|-------------|----------|
| Population                | 13,305      | 92,727      | 261,370  |
| Average HH Income         | \$61,490    | \$67,704    | \$75,726 |
| Median Age                | 34.8        | 35.8        | 37.3     |
| Daytime Population        | 9,768       | 102,551     | 316,138  |
| TRAFFIC COUNT             |             |             |          |
|